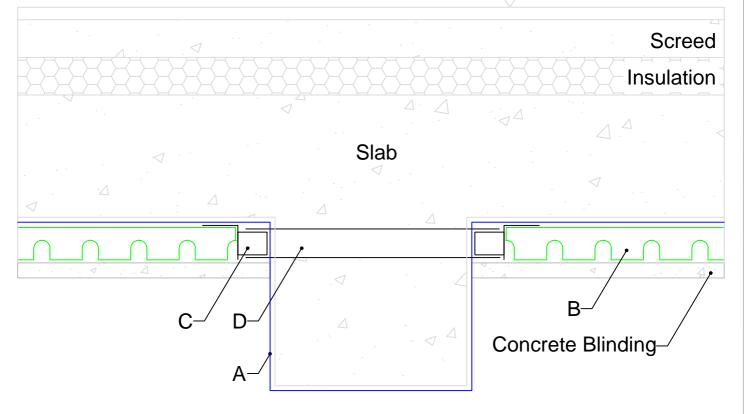

## Materials :-

Refer to Cordek technical data sheets for full detailed material specification

- A. Cordek VOC/Gas Resistant
- Membrane System B. Cordek Ventform
- C. Cordek Pipe/Sleeved Vent Connector (CGV-002)
- D. Cordek Solid or Twin Wall Pipe (CGV-003 or CGV-004)

## Notes :-

- This detail is issued for guidance purposes only, with final approval required from the designer
- Do not scale from drawing, use dimensions provided
- All laps and junctions must be fully sealed with appropriate welding techniques or jointing system
- The intended construction sequence should be considered prior to selection of the appropriate Cordek standard detail to ensure that installation is practical and achievable
- In accordance with BS8102:2009, should hydrostatic water pressure be a risk, additional waterproofing methods should be considered.