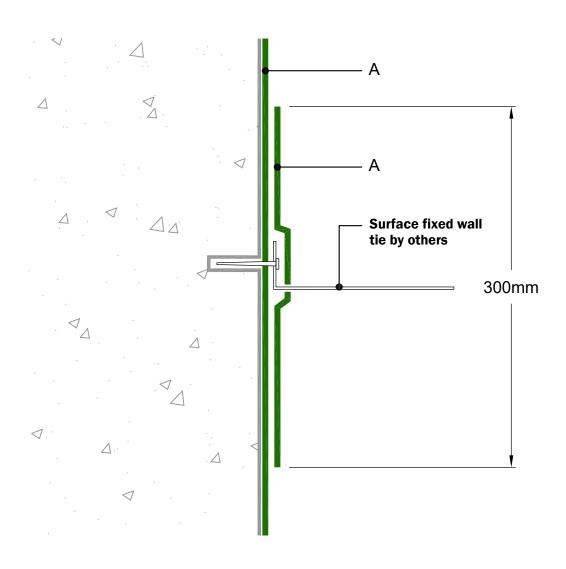

| Materials :-                                                                                                                   | Notes:-                                                                                                                                                                                                                                                                                                                                                                                                                                                                                                                                                                    | I C                                                                                                                                                                             |  | <b>IEK</b> |
|--------------------------------------------------------------------------------------------------------------------------------|----------------------------------------------------------------------------------------------------------------------------------------------------------------------------------------------------------------------------------------------------------------------------------------------------------------------------------------------------------------------------------------------------------------------------------------------------------------------------------------------------------------------------------------------------------------------------|---------------------------------------------------------------------------------------------------------------------------------------------------------------------------------|--|------------|
| Refer to Cordek technical data sheets for full detailed material specification  A. Cordek Gas Resistant Self Adhesive Membrane | This detail is issued for guidance purposes only, with final approval required from the designer  Do not scale from drawing, use dimensions provided  All laps and junctions must be fully sealed with appropriate welding techniques or jointing system  The intended construction sequence should be considered prior to selection of the appropriate Cordek standard detail to ensure that installation is practical and achievable  In accordance with BS8102:2009, should hydrostatic water pressure be a risk, additional waterproofing methods should be considered | Tel: 01403 799600 Email: techsupport@cordek.com  Drg. Title: Cordek Methane / CO2 Protection System Typical Surface Fixed Wall Tie Detail  Drawn: SP  Date: 14.06.19 Scale: NTS |  |            |
|                                                                                                                                |                                                                                                                                                                                                                                                                                                                                                                                                                                                                                                                                                                            |                                                                                                                                                                                 |  |            |