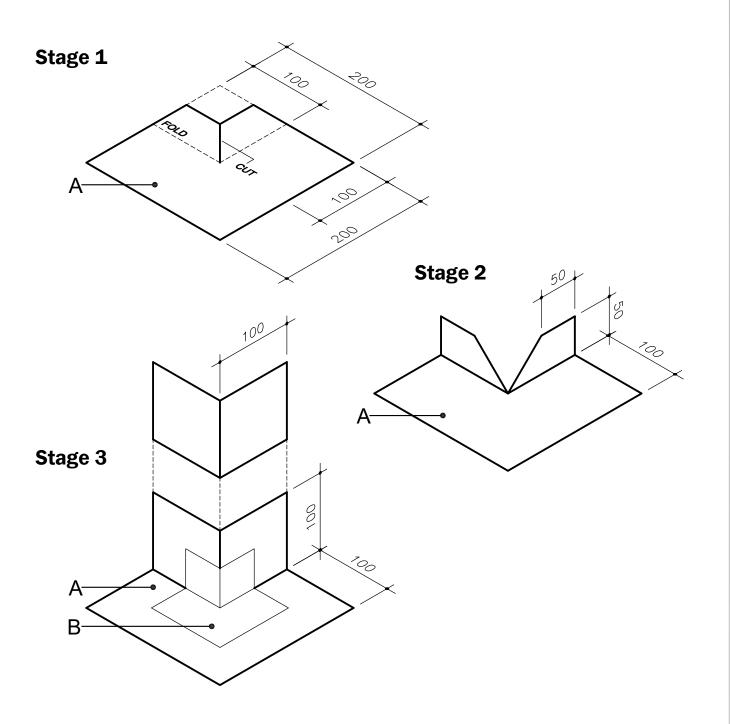

## Materials :-

Refer to Cordek technical data sheets for full detailed material specification

A. Cordek Tri-Gas Membrane B. Cordek Gas Resistant Self Adhesive Membrane

## Notes :-

- This detail is issued for guidance purposes only, with final approval required from the designer
- Do not scale from drawing, use dimensions provided
- All laps and junctions must be fully sealed with appropriate welding techniques or jointing system  $\,$
- The intended construction sequence should be considered prior to selection of the appropriate Cordek standard detail to ensure that installation is practical and achievable
- In accordance with BS8102:2009, should hydrostatic water pressure be a risk, additional waterproofing methods should be considered

## Standard Detail

Tel: 01403 799600

Email: techsupport@cordek.com

Drg. Title:

Cordek Methane / CO2 Protection System
Typical Site Formed External Corner Cloak Detail

Drawn: SP

Date: 14.06.19 Scale: NTS

Drg. No. ENG/GP/MEM/TRIG/22