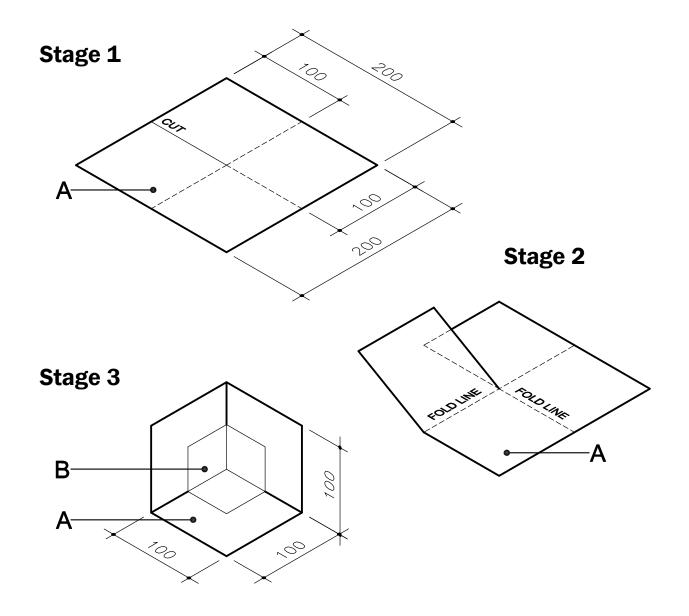

## Materials :-Notes :-- This detail is issued for guidance purposes only, with final approval required from the Refer to Cordek technical data sheets designer Tel: 01403 799600 for full detailed material specification - Do not scale from drawing, use dimensions provided Email: techsupport@cordek.com A. Cordek Tri-Gas Membrane B. Cordek Gas Resistant Self Adhesive - All laps and junctions must be fully sealed with appropriate welding techniques or jointing system Membrane Cordek Methane / CO2 Protection System - The intended construction sequence should be considered prior to selection of the Typical Site Formed Internal Corner Cloak Detail appropriate Cordek standard detail to ensure that installation is practical and achievable Drawn: SP - In accordance with BS8102:2009, should hydrostatic water pressure be a risk, additional waterproofing methods should be considered Date: 14.06.19 Scale: NTS Drg. No. ENG/GP/MEM/TRIG/21 Rev: B