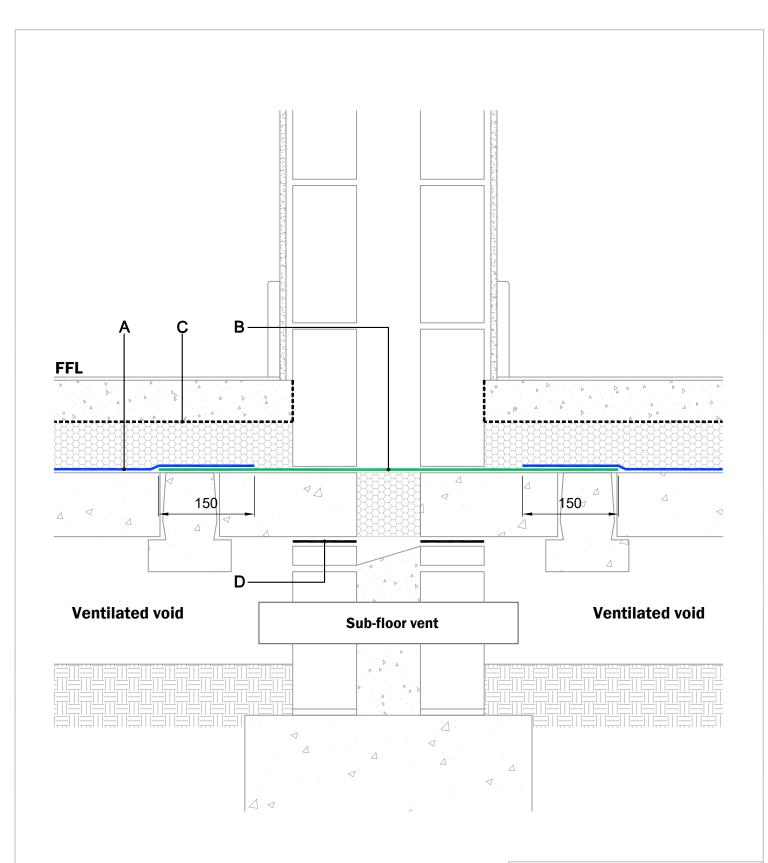

Refer to Cordek technical data sheets for full detailed material specification

- A. Cordek Tri-Gas Membrane B. Cordek Gas Resistant DPC
- C. VCL / Floor finishes by others

D. DPC by others

## Notes :-

- This detail is issued for guidance purposes only, with final approval required from the designer

- Do not scale from drawing, use dimensions provided
- All laps and junctions must be fully sealed with appropriate welding techniques or jointing system
- The intended construction sequence should be considered prior to selection of the appropriate Cordek standard detail to ensure that installation is practical and achievable
- In accordance with BS8102:2009, should hydrostatic water pressure be a risk, additional waterproofing methods should be considered