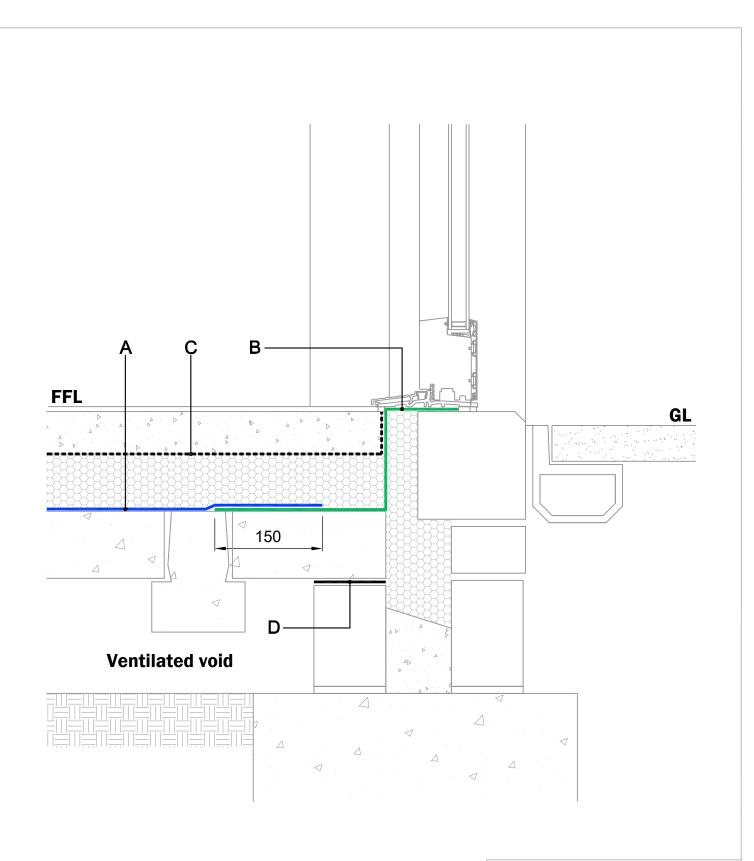

## Materials :-

Refer to Cordek technical data sheets for full detailed material specification

- A. Cordek Tri-Gas Membrane B. Cordek Gas Resistant DPC
- C. VCL / Floor finishes by others D. DPC / Cavity tray by others

## Standard Detail

Tel: 01403 799600

Email: techsupport@cordek.com

Drg. Title:

Cordek Methane / CO2 Protection System

Typical Level Threshold Detail

Drawn: SP

Date: 14.06.19 Scale: NTS