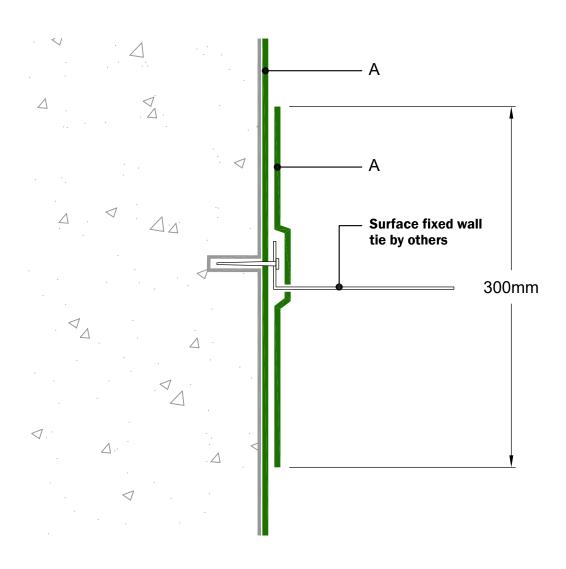

| Materials :-                                                                                                                   | Notes:-                                                                                                                                                                                                                                                                                                                                                                                                                                                                                                                                                                    | 」 モ C                                                                                               | OI Q                                                                                                             | <b>IEK</b> |  |
|--------------------------------------------------------------------------------------------------------------------------------|----------------------------------------------------------------------------------------------------------------------------------------------------------------------------------------------------------------------------------------------------------------------------------------------------------------------------------------------------------------------------------------------------------------------------------------------------------------------------------------------------------------------------------------------------------------------------|-----------------------------------------------------------------------------------------------------|------------------------------------------------------------------------------------------------------------------|------------|--|
| Refer to Cordek technical data sheets for full detailed material specification  A. Cordek Gas Resistant Self Adhesive Membrane | This detail is issued for guidance purposes only, with final approval required from the designer  Do not scale from drawing, use dimensions provided  All laps and junctions must be fully sealed with appropriate welding techniques or jointing system  The intended construction sequence should be considered prior to selection of the appropriate Cordek standard detail to ensure that installation is practical and achievable  In accordance with BS8102:2009, should hydrostatic water pressure be a risk, additional waterproofing methods should be considered | Tel: 01403 799600 Email: techsupport( Drg. Title: Cordek Radon Prote Typical Surface Fixe Drawn: SP | Email : techsupport@cordek.com  Drg. Title: Cordek Radon Protection System Typical Surface Fixed Wall Tie Detail |            |  |
|                                                                                                                                |                                                                                                                                                                                                                                                                                                                                                                                                                                                                                                                                                                            | Date: 26.06.19                                                                                      | Scale: NTS                                                                                                       |            |  |
|                                                                                                                                |                                                                                                                                                                                                                                                                                                                                                                                                                                                                                                                                                                            | Drg. No. ENG/GP/MEM/RAD/23                                                                          |                                                                                                                  | Rev: B     |  |