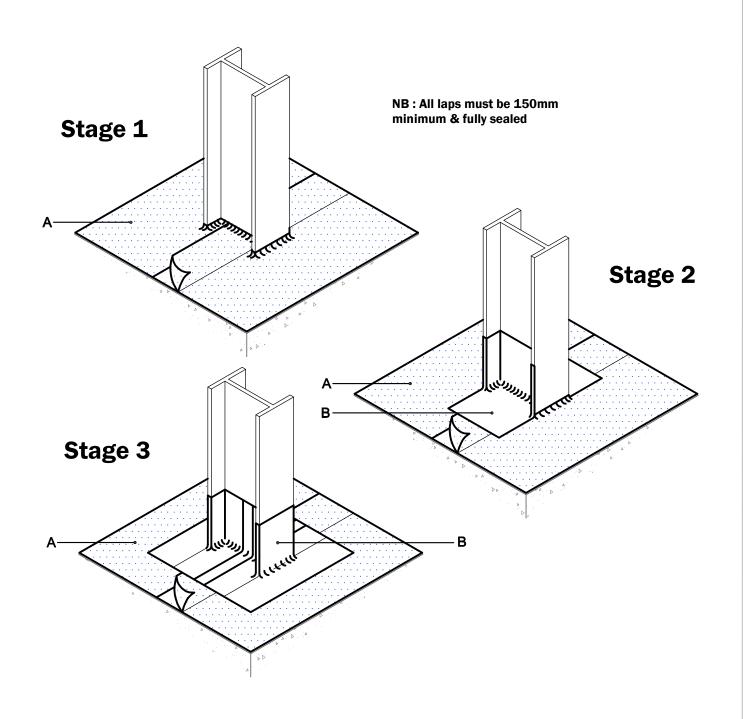

## Materials :-

Refer to Cordek technical data sheets for full detailed material specification

A. Cordek Radon Membrane B. Cordek Gas Resistant Self Adhesive Membrane

## Notes :-

- This detail is issued for guidance purposes only, with final approval required from the designer
- Do not scale from drawing, use dimensions provided
- All laps and junctions must be fully sealed with appropriate welding techniques or jointing system
- The intended construction sequence should be considered prior to selection of the appropriate Cordek standard detail to ensure that installation is practical and achievable
- In accordance with BS8102:2009, should hydrostatic water pressure be a risk, additional waterproofing methods should be considered