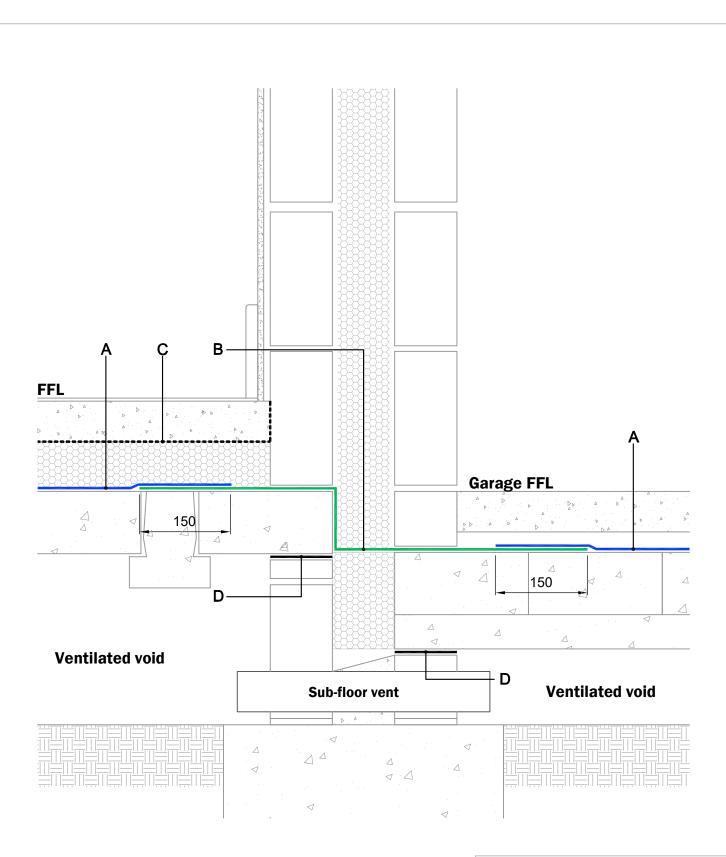

## Materials :-

Refer to Cordek technical data sheets for full detailed material specification

- A. Cordek Radon Membrane
- B. Cordek Gas Resistant DPC C. VCL / Floor finishes by others
- D. DPC by others

## Standard Detail

Tel: 01403 799600

Email: techsupport@cordek.com

Drg. Title:

Cordek Radon Protection System

Typical Internal Cavity Wall Detail - House / Garage

Drawn: SP

Date: 26.06.19 Scale: NTS