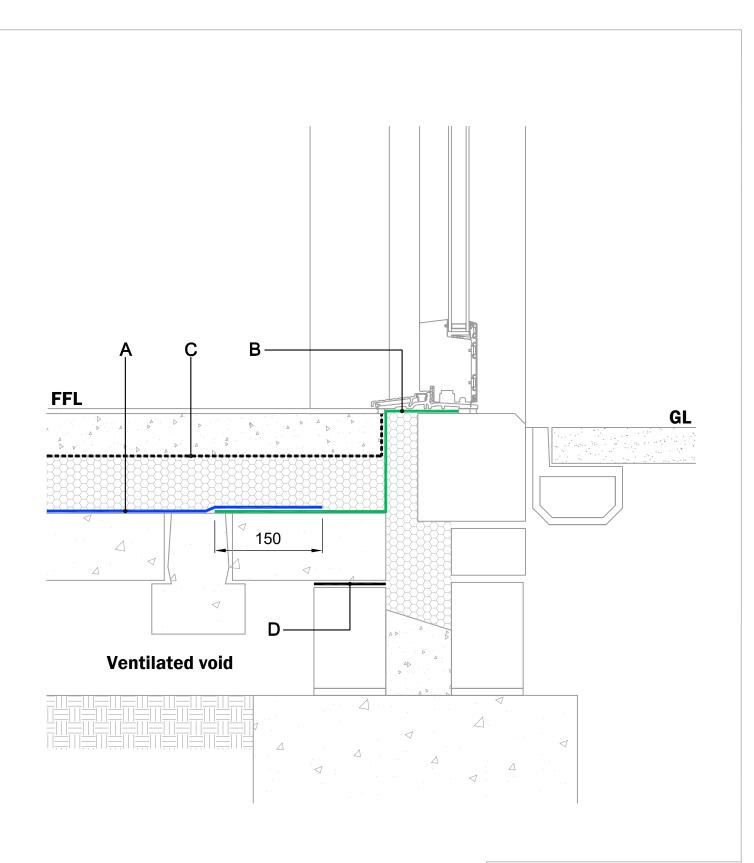

## Materials :-

Refer to Cordek technical data sheets for full detailed material specification

- A. Cordek Radon Membrane B. Cordek Gas Resistant DPC
- C. VCL / Floor finishes by others D. DPC / Cavity tray by others

## Standard Detail

Tel: 01403 799600

Email: techsupport@cordek.com

Drg. Title:

Cordek Radon Protection System Typical Level Threshold Detail

Drawn: SP

Date: 26.06.19 Scale: NTS

Drg. No. ENG/GP/MEM/RAD/09