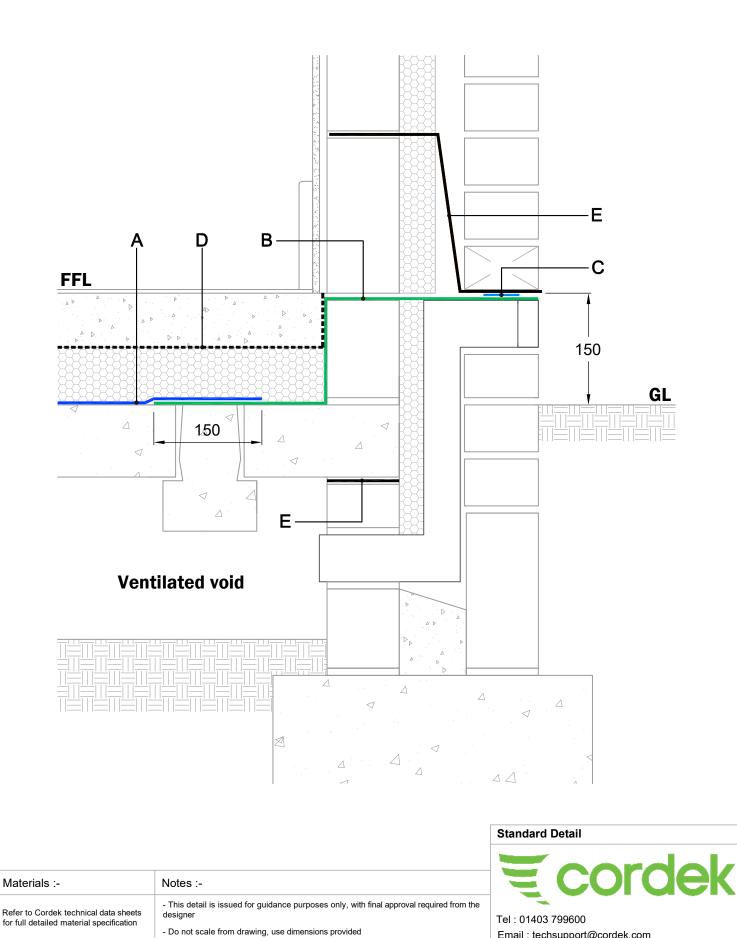

A. Cordek Radon Membrane B. Cordek Gas Resistant DPC

C. Cordek Double Sided Jointing Tape

D. VCL / Floor finishes by others E. DPC / Cavity tray by others

- All laps and junctions must be fully sealed with appropriate welding techniques or jointing system

- The intended construction sequence should be considered prior to selection of the appropriate Cordek standard detail to ensure that installation is practical and achievable

- In accordance with BS8102:2009, should hydrostatic water pressure be a risk, additional waterproofing methods should be considered

Email : techsupport@cordek.com

Drg. Title: Cordek Radon Protection System Typical Edge Detail - Beam & Block Floor Detail

Rev: B

Drawn: SP

Date: 26.06.19 Scale: NTS

Drg. No. ENG/GP/MEM/RAD/08