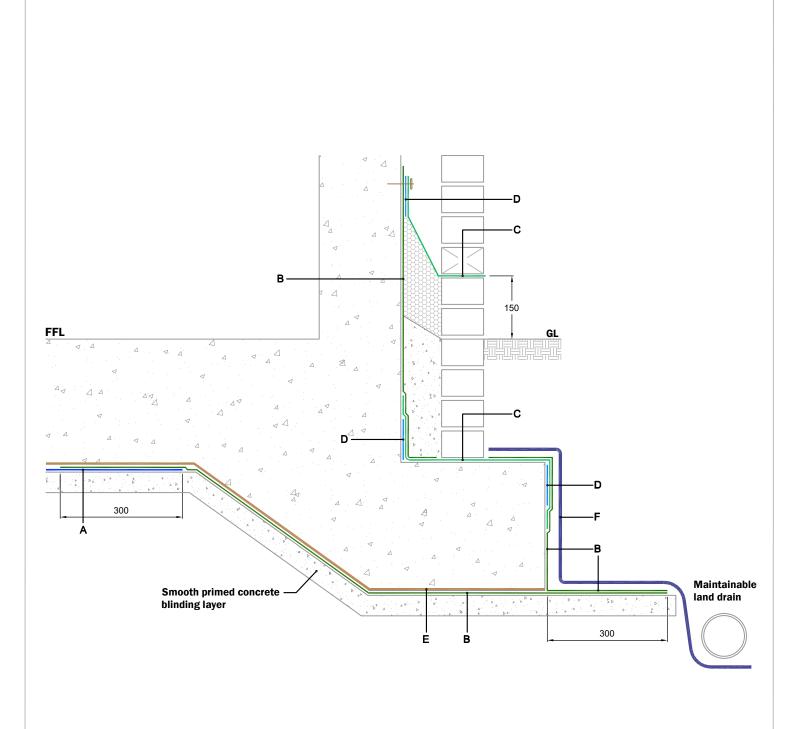

## Materials :-

Refer to Cordek technical data sheets for full detailed material specification

- A. Cordek Radon Membrane
- B. Cordek Gas Resistant Self Adhesive Membrane
- C. Cordek Gas Resistant DPC
- D. Cordek Double Sided Jointing Tape E. Cordek Correx Protection Board F. Drainage layer by others

## Notes:-

- This detail is issued for guidance purposes only, with final approval required from the designer

- Do not scale from drawing, use dimensions provided
- All laps and junctions must be fully sealed with appropriate welding techniques or jointing system
- The intended construction sequence should be considered prior to selection of the appropriate Cordek standard detail to ensure that installation is practical and achievable
- In accordance with BS8102:2009, should hydrostatic water pressure be a risk, additional waterproofing methods should be considered
- In line with industry guidance and good practice, a sub-floor venting layer should be considered - please consult Cordek for further advice

## Standard Detail

Tel: 01403 799600

Email: techsupport@cordek.com

Drg. Title:

Cordek Radon Protection System Typical RC Slab Edge Detail

Drawn: SP

Date: 26.06.19 Scale: NTS

Drg. No. ENG/GP/MEM/RAD/04