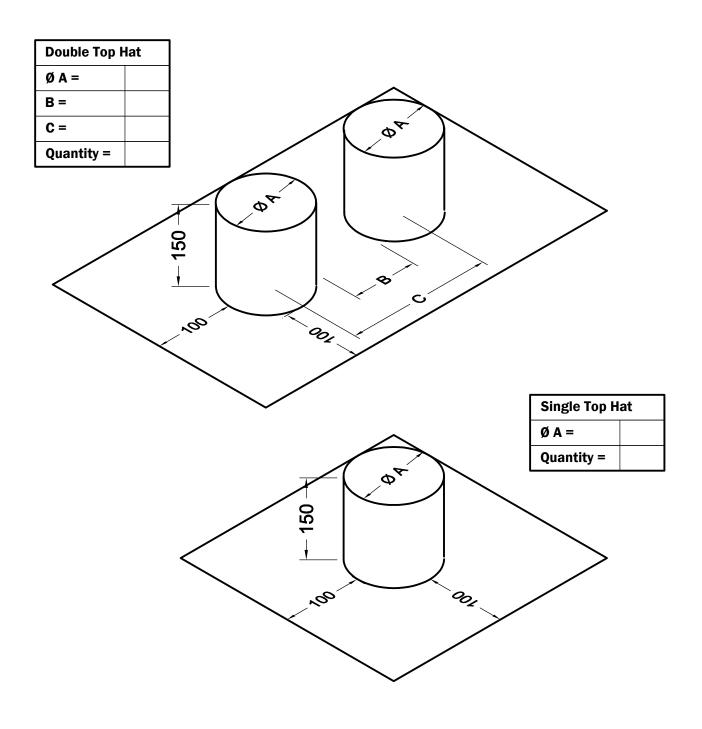

|                                                                                                             |                                                                                                                                                                                                                                                                                                                                                                                                                                                                                                                                                                             |                                                                                                                                                                                 | Oro                         |  |
|-------------------------------------------------------------------------------------------------------------|-----------------------------------------------------------------------------------------------------------------------------------------------------------------------------------------------------------------------------------------------------------------------------------------------------------------------------------------------------------------------------------------------------------------------------------------------------------------------------------------------------------------------------------------------------------------------------|---------------------------------------------------------------------------------------------------------------------------------------------------------------------------------|-----------------------------|--|
| Materials :-                                                                                                | Notes :-                                                                                                                                                                                                                                                                                                                                                                                                                                                                                                                                                                    | Tel: 01403 799600 Email: techsupport@cordek.com  Drg. Title: Cordek VOC / Hydrocarbon Protection System Typical Preformed Top Hat Detail  Drawn: SP  Date: 20.03.19  Scale: NTS |                             |  |
| Refer to Cordek technical data sheets for full detailed material specification  A. Cordek Preformed Top Hat | This detail is issued for guidance purposes only, with final approval required from the designer  Do not scale from drawing, use dimensions provided  All laps and junctions must be fully sealed with appropriate welding techniques or jointing system  The intended construction sequence should be considered prior to selection of the appropriate Cordek standard detail to ensure that installation is practical and achievable  In accordance with BS8102:2009, should hydrostatic water pressure be a risk, additional waterproofing methods should be considered. |                                                                                                                                                                                 |                             |  |
| NB : Cordek Puraflex should be installed with welded joints only                                            |                                                                                                                                                                                                                                                                                                                                                                                                                                                                                                                                                                             | Drg. No. ENG/GP/N                                                                                                                                                               | o. ENG/GP/MEM/PUR/24 Rev: B |  |