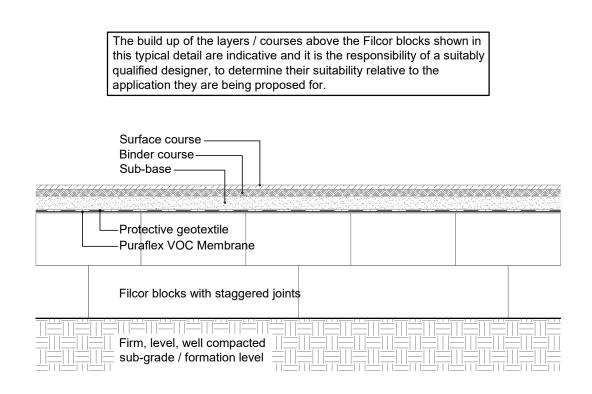

| Filcor Grades & Physical Properties                                                               |                                                 |                          |
|---------------------------------------------------------------------------------------------------|-------------------------------------------------|--------------------------|
| Grade                                                                                             | Maximum recommended<br>load kN/m <sup>2</sup> * | Nominal density<br>Kg/m³ |
| Filcor 20                                                                                         | 20                                              | 15                       |
| Filcor 45