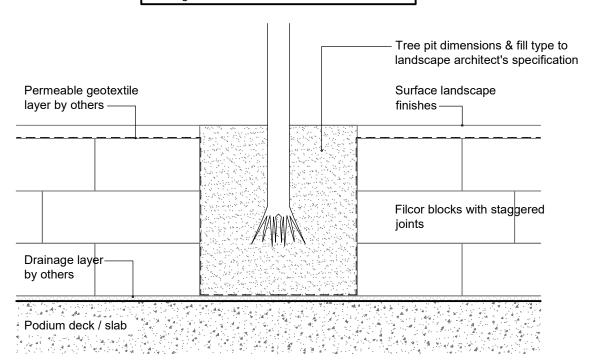

Note: Detail to be considered in conjunction with Drg No. ENG/SF/FIL/011 Standard Podium Deck Drainage Detail - Filcor.

| Filcor Grades & Physical Properties |                                  |                          |  |  |  |
|-------------------------------------|----------------------------------|--------------------------|--|--|--|
| Grade                               | Maximum recommended load kN/m² * | Nominal density<br>Kg/m³ |  |  |  |
| Filcor 20                           | 20                               | 15                       |  |  |  |
| Filcor 45                           | 45                               | 20                       |  |  |  |
| Filcor 70                           | 70                               | 25                       |  |  |  |
| Filcor 90                           | 90                               | 30                       |  |  |  |
| Filcor 100                          | 100                              | 35                       |  |  |  |
| Filcor 120                          | 120                              | 40                       |  |  |  |
| Filcor 140                          | 140                              | 45                       |  |  |  |
| Filcor 160                          | 160                              | 50                       |  |  |  |
| Filcor 190                          | 190                              | 55                       |  |  |  |

| Products :- | Notes :-                                                                                                                                                                                                | ₹ C(                                      | ) C        | <b>e</b> K |
|-------------|---------------------------------------------------------------------------------------------------------------------------------------------------------------------------------------------------------|-------------------------------------------|------------|------------|
| Filcor.     | - All Filcor material is manufactured in accordance with EN 14933:2007.                                                                                                                                 |                                           |            |            |
|             | - The Filcor material should be supported on a firm, level surface.                                                                                                                                     | Tel: 01403 799600                         |            |            |
|             | If the applied load exceeds the theoretical compressive strength at 1% strain then the strain will potentially exceed 1% (the assumed elastic limit) and the amount of deflection should be considered. | Email : techsupport@cordek.com            |            |            |
|             |                                                                                                                                                                                                         | Drg. Title:                               |            |            |
|             |                                                                                                                                                                                                         | Standard Podium Deck / Tree Pit & Planter |            |            |
|             | - Where the depth of Filcor requires multiple layers, each subsequent layer should be laid perpendicular to the one below, with all joints equally staggered.                                           | Detail - Filcor                           |            |            |
|             |                                                                                                                                                                                                         | Drawn: SJP                                |            |            |
|             | <ul> <li>- Use of the Puraflex VOC Membrane to provide VOC / Hydrocarbon protection to the<br/>Filcor installation should be considered where deemed appropriate.</li> </ul>                            | Date: Nov.2019                            | Scale: NTS |            |
|             | - This detail is issued for guidance only, with final approval required by the designer.                                                                                                                | 20.0                                      | 550.5.1110 |            |
|             |                                                                                                                                                                                                         | Drg No. ENG/SF/FIL/010                    |            | Rev. 1     |