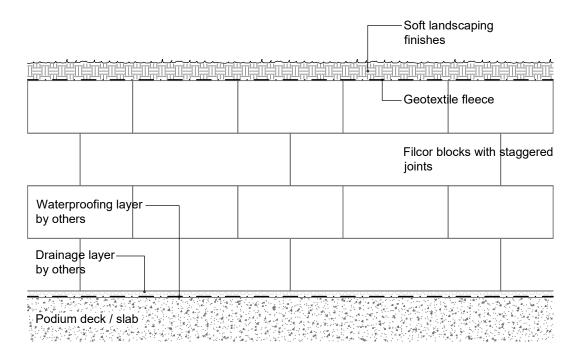

Note: Detail to be considered in conjunction with Drg No. ENG/SF/FIL/011 Standard Podium Deck Drainage Detail - Filcor.

| Filcor Grades & Physical Properties |                                  |                          |  |  |  |
|-------------------------------------|----------------------------------|--------------------------|--|--|--|
| Grade                               | Maximum recommended load kN/m² * | Nominal density<br>Kg/m³ |  |  |  |
| Filcor 20                           | 20                               | 15                       |  |  |  |
| Filcor 45                           | 45                               | 20                       |  |  |  |
| Filcor 70                           | 70                               | 25                       |  |  |  |
| Filcor 90                           | 90                               | 30                       |  |  |  |
| Filcor 100                          | 100                              | 35                       |  |  |  |
| Filcor 120                          | 120                              | 40                       |  |  |  |
| Filcor 140                          | 140                              | 45                       |  |  |  |
| Filcor 160                          | 160                              | 50                       |  |  |  |
| Filcor 190                          | 190                              | 55                       |  |  |  |

All Filcor grades of expanded polystyrene are manufactured in accordance with BS EN 14933:2007

\* Maximum recommended load to not exceed theoretical compressive strength at 1% strain

**Standard Detail** 

|             |                                                                                                                                                                                                                                     | = ~                                                    | and.       |              |
|-------------|-------------------------------------------------------------------------------------------------------------------------------------------------------------------------------------------------------------------------------------|--------------------------------------------------------|------------|--------------|
| Products :- | Notes :-                                                                                                                                                                                                                            | £ CC                                                   | ЛQ         | <b>e</b> K I |
| Filcor.     | - All Filcor material is manufactured in accordance with EN 14933:2007.                                                                                                                                                             |                                                        |            |              |
|             | - The Filcor material should be supported on a firm, level surface.                                                                                                                                                                 | Tel: 01403 799600<br>Email: techsupport@co             | rdek.com   |              |
|             | <ul> <li>If the applied load exceeds the theoretical compressive strength at 1% strain then<br/>the strain will potentially exceed 1% (the assumed elastic limit) and the amount of<br/>deflection should be considered.</li> </ul> | Drg. Title:<br>Standard Podium Deck / Soft Landscaping |            |              |
|             | - Where the depth of Filcor requires multiple layers, each subsequent layer should be laid perpendicular to the one below, with all joints equally staggered.                                                                       | Detail - Filcor                                        |            |              |
|             |                                                                                                                                                                                                                                     | Drawn: SJP                                             |            |              |
|             | <ul> <li>Use of the Puraflex VOC Membrane to provide VOC / Hydrocarbon protection to the<br/>Filcor installation should be considered where deemed appropriate.</li> </ul>                                                          | Date: Dec.2019                                         | Scale: NTS |              |
|             | - This detail is issued for guidance only, with final approval required by the designer.                                                                                                                                            | Drg No. ENG/SF/FIL/01                                  | 3          | Rev. 1       |