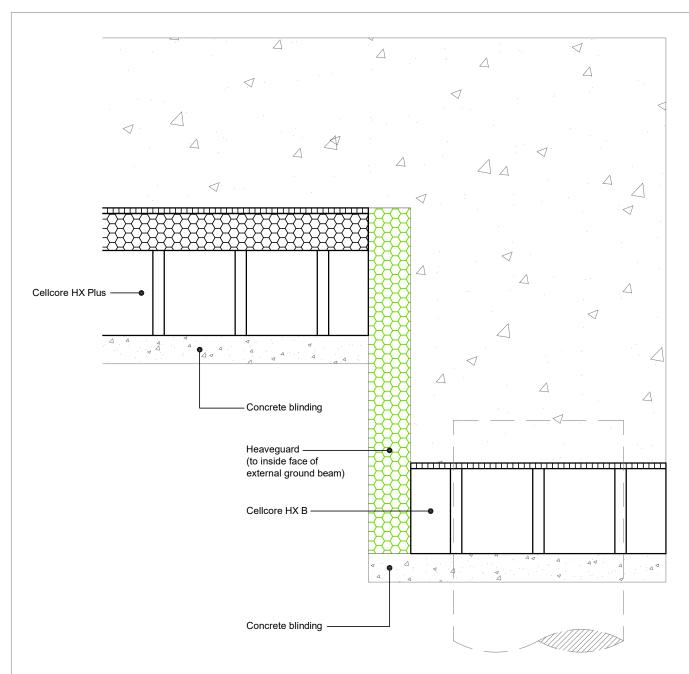

| NHBC<br>Shrinkage<br>Category | Equivalent Void<br>Depth (mm) | Depth of<br>Cellcore HX Plus<br>(mm) | Depth of<br>Cellcore HX B<br>(mm) | Heaveguard<br>Thickness (mm) |
|-------------------------------|-------------------------------|--------------------------------------|-----------------------------------|------------------------------|
| Low                           | 50                            | 82 + insulation *                    | 85                                | -                            |
| Medium                        | 100                           | 152 + insulation *                   | 155                               | 50                           |
| High                          | 150                           | 217 + insulation *                   | 220                               | 75                           |

| Products :-                                  | Notes :-                                                                                                                                                                                                                                                                                             |  |  |  |
|----------------------------------------------|------------------------------------------------------------------------------------------------------------------------------------------------------------------------------------------------------------------------------------------------------------------------------------------------------|--|--|--|
| Cellcore HX Plus. Cellcore HX B. Heaveguard. | The appropriate specification of Cellcore and Heaveguard panels should be selected based upon the information provided in the relevant Cordek technical guidance.  Cellcore panels should be installed on a smooth, flat, well compacted surface comprising of a sand / cement or concrete blinding. |  |  |  |
|                                              | <ul> <li>Where necessary, joints between individual Cellcore panels should be sealed using<br/>Cordek formwork tape.</li> </ul>                                                                                                                                                                      |  |  |  |
|                                              | - Care should be taken not to surcharge the Cellcore panels with either reinforcement or concrete.                                                                                                                                                                                                   |  |  |  |
|                                              | * Required depth of EPS insulation to be determined by a project specific U-value calculation.                                                                                                                                                                                                       |  |  |  |
|                                              |                                                                                                                                                                                                                                                                                                      |  |  |  |