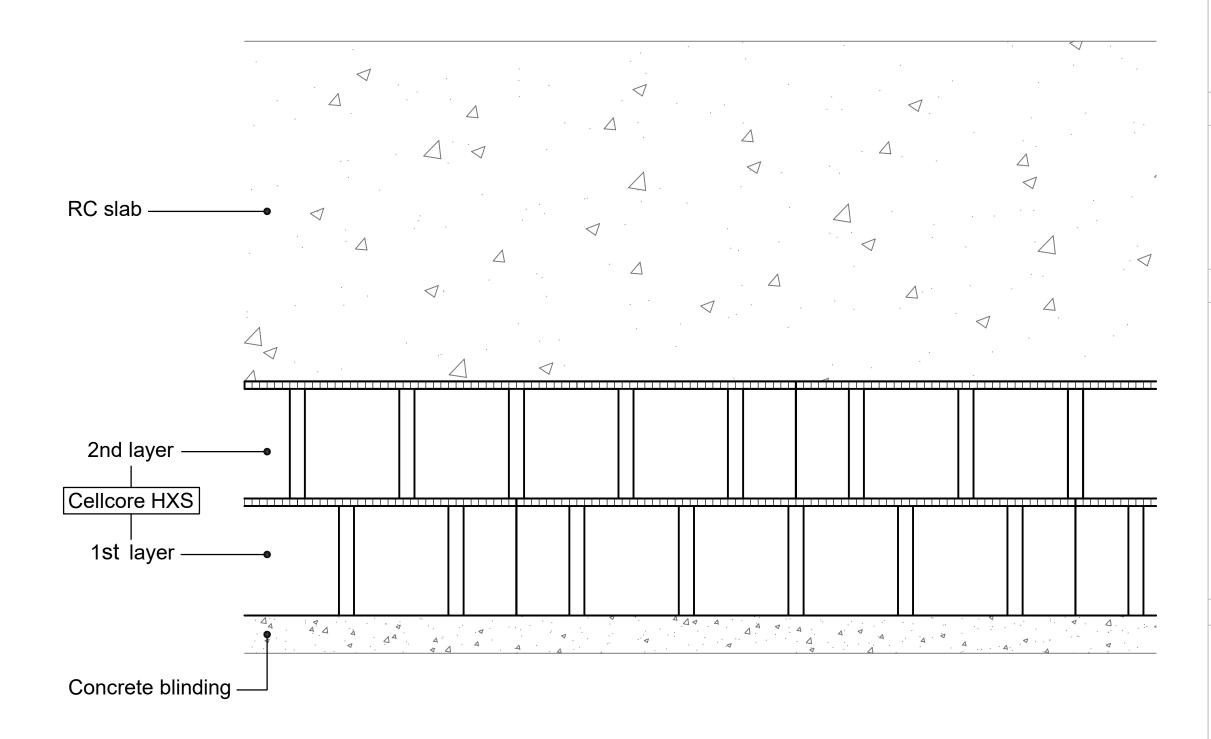

## Materials :-

2 no. layers of Cellcore HXS panels.

## Notes :-

- The appropriate specification of Cellcore and Heaveguard panels should be selected based upon the information provided in the relevant Cordek technical guidance.

- Cellcore panels should be installed on a smooth, flat, well compacted surface comprising of a sand / cement or concrete blinding.

- The 2nd layer of Cellcore panels should be installed so that the joints are staggered and offset against the joints of the 1st layer.

- Joints between individual Cellcore panels in the 2nd layer should be sealed using Cordek formwork tape.

- Care should be taken not to surcharge the Cellcore panels with either reinforcement or concrete.