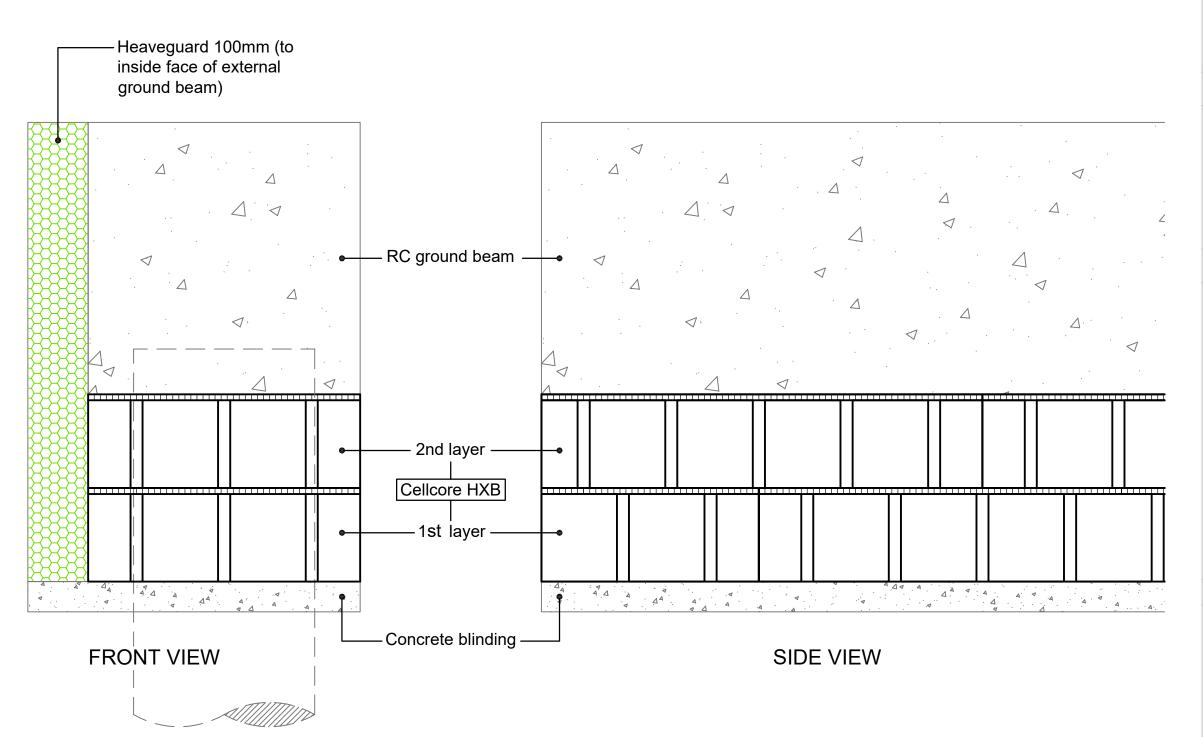

## Materials :-

2 no. layers of Cellcore HXB panels.

## Notes :-

- The appropriate specification of Cellcore and Heaveguard panels should be selected based upon the information provided in the relevant Cordek technical guidance.
- Cellcore panels should be installed on a smooth, flat, well compacted surface comprising of a sand / cement or concrete blinding.
- The 2nd layer of Cellcore panels should be installed so that the joints are staggered and offset against the joints of the 1st layer.
- Joints between individual Cellcore panels in the 2nd layer should be sealed using Cordek formwork tape.
- Care should be taken not to surcharge the Cellcore panels with either reinforcement or concrete.

## **Standard Detail**

Tel: 01403 799600

Email: sales@cordek.com

Drg. Title:

Standard Ground Beam Detail : Cellcore HXB - Double Stacked - Very High Heave Potential

Drawn: SP

Date: Feb.2021

Scale: NTS