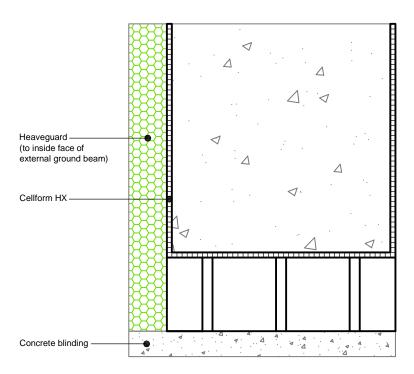

## Heaveguard Positioned Outside Cellform HX

Standard Detail

|                             | T                                                                                                                                                                                                                                                      | = 00                                                               |            |      |
|-----------------------------|--------------------------------------------------------------------------------------------------------------------------------------------------------------------------------------------------------------------------------------------------------|--------------------------------------------------------------------|------------|------|
| Products :-                 | Notes:-                                                                                                                                                                                                                                                | ₹ C(                                                               | ) U        | EK   |
| Cellform HX.<br>Heaveguard. | The appropriate specification of Cellform HX and Heaveguard panels should be selected based upon the information provided in the relevant Cordek technical guidance.  Cellform HX panels should be installed on a smooth, flat, well compacted surface | Tel: 01403 799600<br>Email: techsupport@cordek.com                 |            |      |
|                             | comprising of a sand / cement or concrete blinding.                                                                                                                                                                                                    | Drg. Title:                                                        |            |      |
|                             | Where necessary, joints between individual Cellform HX panels should be sealed using Cordek formwork tape.                                                                                                                                             | Typical Perimeter Ground Beam Detail :<br>Cellform HX & Heaveguard |            |      |
|                             | Care should be taken not to surcharge the Cellform HX panels with either reinforcement or concrete.                                                                                                                                                    | Drawn: SJP                                                         |            |      |
|                             | The width of the Cellform HX panels should take in to account the position of the Heaveguard i.e. either on the inside or outside of the integral formwork.                                                                                            | Date: Sept.2017                                                    | Scale: NTS | Rev. |
|                             |                                                                                                                                                                                                                                                        | Drg No.ENG/GH/CFORM/001                                            |            |      |