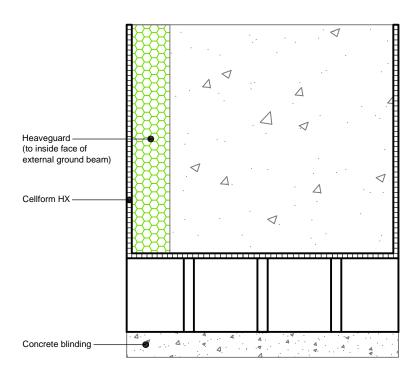

## Heaveguard Positioned Inside Cellform HX



## Heaveguard Positioned Outside Cellform HX

Standard Detail

|                             | T                                                                                                                                                                                                                                                      | = 00                                                               |            |      |
|-----------------------------|--------------------------------------------------------------------------------------------------------------------------------------------------------------------------------------------------------------------------------------------------------|--------------------------------------