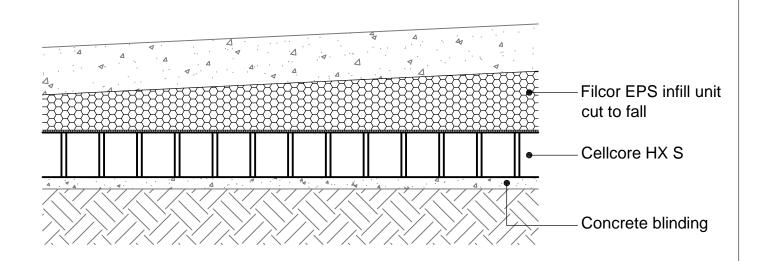

| Products :-    | Notes :-                                                                                                                                                          | £ CC                                                                                           |      | eĸ      |
|----------------|-------------------------------------------------------------------------------------------------------------------------------------------------------------------|------------------------------------------------------------------------------------------------|------|---------|
| Cellcore HX S. | The appropriate specification of Cellcore and Heaveguard panels should be selected based upon the information provided in the relevant Cordek technical guidance. | Tel : 01403 799600                                                                             |      |         |
|                | Cellcore panels should be installed on a smooth, flat, well compacted surface comprising of a sand / cement or concrete blinding.                                 | Email: techsupport@cordek.com  Drg. Title: Standard Sloping Slab Detail - Cellcore  Drawn: SJP |      |         |
|                | Where necessary, joints between individual Cellcore panels should be sealed using Cordek formwork tape.                                                           |                                                                                                |      |         |
|                | <ul> <li>Care should be taken not to surcharge the Cellcore panels with either reinforcement<br/>or concrete.</li> </ul>                                          |                                                                                                |      |         |
|                |                                                                                                                                                                   | Date: June.2017 Scale: NTS                                                                     |      |         |
|                |                                                                                                                                                                   | Drg No. ENG/GH/CELL                                                                            | /004 | Rev 002 |