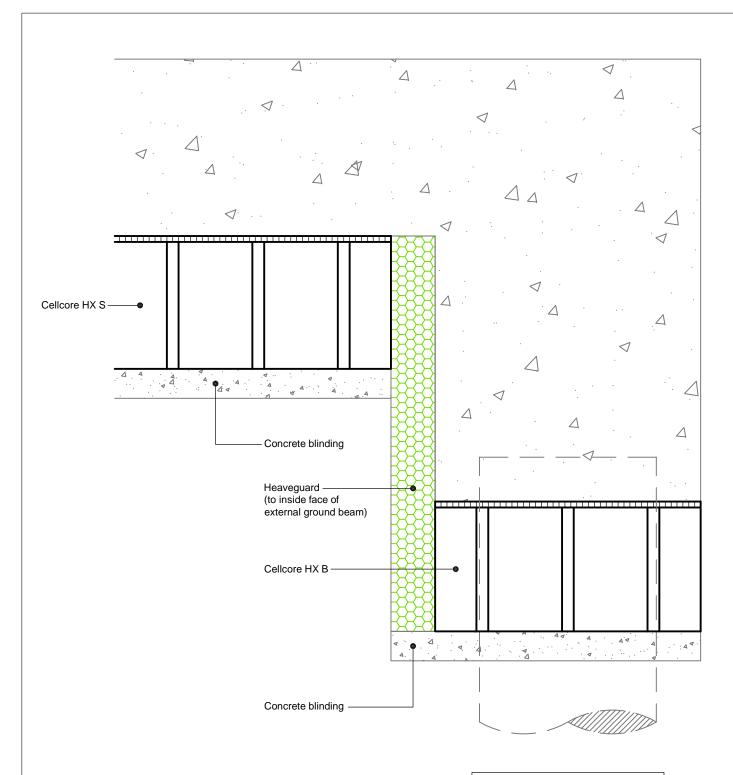

Cellcore HX Plus (integral insulation) and Cellcore HG (High Grade) are available on request.

**Standard Detail** 

| Products :-                                     | Notes:-                                                                                                                                                                                                                                              | £ CC                                                                                                                                                                  |  | ek      |
|-------------------------------------------------|------------------------------------------------------------------------------------------------------------------------------------------------------------------------------------------------------------------------------------------------------|-----------------------------------------------------------------------------------------------------------------------------------------------------------------------|--|---------|
| Cellcore HX S.<br>Cellcore HX B.<br>Heaveguard. | The appropriate specification of Cellcore and Heaveguard panels should be selected based upon the information provided in the relevant Cordek technical guidance.      Cellcore panels should be installed on a smooth, flat, well compacted surface | Tel: 01403 799600 Email: techsupport@cordek.com  Drg. Title: Typical Heave Protection Detail: RC Slab & Perimeter Ground Beam  Drawn: SJP  Date: June.2017 Scale: NTS |  |         |
|                                                 | comprising of a sand / cement or concrete blinding.  - Where necessary, joints between individual Cellcore panels should be sealed using Cordek formwork tape.                                                                                       |                                                                                                                                                                       |  |         |
|                                                 | Care should be taken not to surcharge the Cellcore panels with either reinforcement or concrete.                                                                                                                                                     |                                                                                                                                                                       |  |         |
|                                                 |                                                                                                                                                                                                                                                      | Drg No.ENG/GH/CELL/0                                                                                                                                                  |  | Rev 002 |