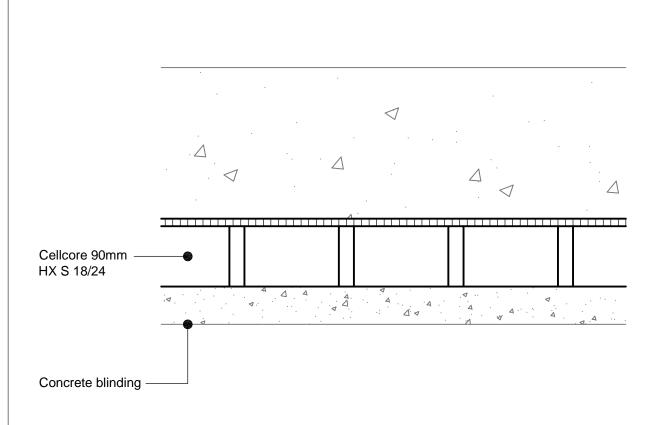

| Cellcore 90mm HX S 18/24                                   |                 |            |  |  |
|------------------------------------------------------------|-----------------|------------|--|--|
| Panel Depth                                                | Max. Clear Void | Slab Depth |  |  |
| 90mm                                                       | 50mm            | 0-660mm    |  |  |
| Cellcore HX B & HX Plus options are available upon request |                 |            |  |  |

Standard Detail

|                           |                                                                                                                                                                   | = 01                                                           | \ra          | 01      |  |
|---------------------------|-------------------------------------------------------------------------------------------------------------------------------------------------------------------|----------------------------------------------------------------|--------------|---------|--|
| Products :-               | Notes :-                                                                                                                                                          | <b>=</b> cordek                                                |              |         |  |
| Cellcore 90mm HX S 18/24. | The appropriate specification of Cellcore and Heaveguard panels should be selected based upon the information provided in the relevant Cordek technical guidance. | Tel : 01403 799600                                             |              |         |  |
|                           | Cellcore panels should be installed on a smooth, flat, well compacted surface comprising of a sand / cement or concrete blinding.                                 |                                                                |              |         |  |
|                           | Where necessary, joints between individual Cellcore panels should be sealed using Cordek formwork tape.                                                           | Drg. Title:<br>Standard Slab Detail:<br>Cellcore HX S - Low He |              |         |  |
|                           | <ul> <li>Care should be taken not to surcharge the Cellcore panels with either reinforcement<br/>or concrete.</li> </ul>                                          | r reinforcement Drawn: SJP                                     |              |         |  |
|                           |                                                                                                                                                                   | Date: June.2017                                                | Scale: NTS   |         |  |
|                           |                                                                                                                                                                   | Drg No.ENG/GH/CELL/                                            | 90 HXS 18/24 | Rev 002 |  |