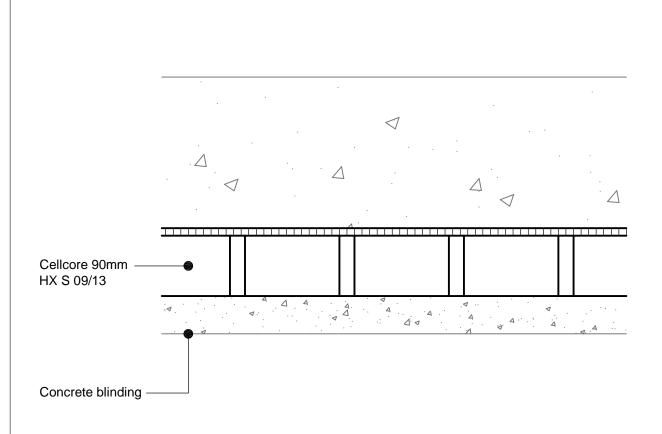

| 0.11                                                       |                 |            |  |  |  |
|------------------------------------------------------------|-----------------|------------|--|--|--|
| Cellcore 90mm HX S 09/13                                   |                 |            |  |  |  |
| Panel Depth                                                | Max. Clear Void | Slab Depth |  |  |  |
| 90mm                                                       | 50mm            | 0-300mm    |  |  |  |
| Cellcore HX B & HX Plus options are available upon request |                 |            |  |  |  |

Standard Detail

|                           |                                                                                                                                                                   |                                                                                                      |            | 01 |  |
|---------------------------|-------------------------------------------------------------------------------------------------------------------------------------------------------------------|------------------------------------------------------------------------------------------------------|------------|----|--|
| Products :-               | Notes :-                                                                                                                                                          | = cordek                                                                                             |            |    |  |
| Cellcore 90mm HX S 09/13. | The appropriate specification of Cellcore and Heaveguard panels should be selected based upon the information provided in the relevant Cordek technical guidance. | Tel : 01403 799600                                                                                   |            |    |  |
|                           | Cellcore panels should be installed on a smooth, flat, well compacted surface comprising of a sand / cement or concrete blinding.                                 | Email: techsupport@cordek.com  Drg. Title: Standard Slab Detail: Cellcore HX S - Low Heave Potential |            |    |  |
|                           | Where necessary, joints between individual Cellcore panels should be sealed using Cordek formwork tape.                                                           |                                                                                                      |            |    |  |
|                           | <ul> <li>Care should be taken not to surcharge the Cellcore panels with either reinforcement<br/>or concrete.</li> </ul>                                          | Drawn: SJP                                                                                           |            |    |  |
|                           |                                                                                                                                                                   | Date: June.2017                                                                                      | Scale: NTS |    |  |
|                           |                                                                                                                                                                   | Drg No.ENG/GH/CELL/90 HXS 09/13 Rev 002                                                              |            |    |  |