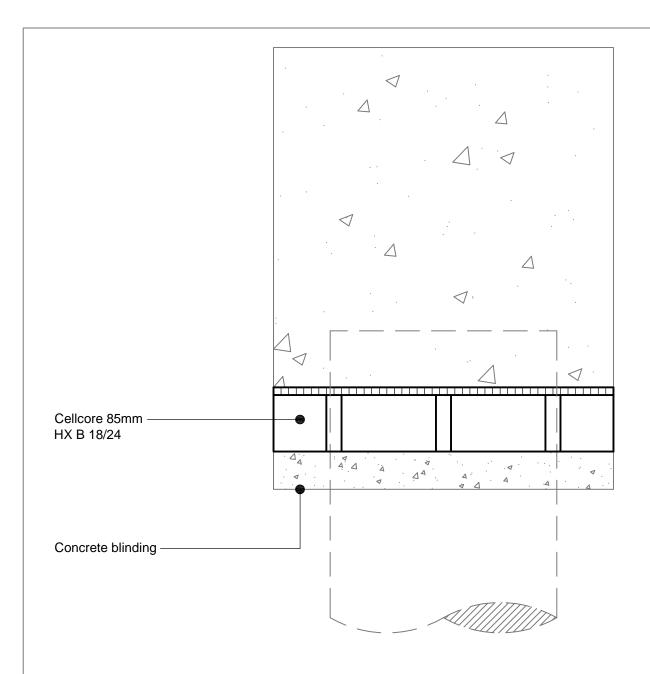

| Cellcore 85mm HX B 18/24                                   |                 |            |  |  |
|------------------------------------------------------------|-----------------|------------|--|--|
| Panel Depth                                                | Max. Clear Void | Beam Depth |  |  |
| 85mm                                                       | 50mm            | 0-660mm    |  |  |
| Cellcore HX S & HX Plus options are available upon request |                 |            |  |  |

Standard Detail

|                           |                                                                                                                                                                     | = ~                                                                          | NEA        |  |  |
|---------------------------|---------------------------------------------------------------------------------------------------------------------------------------------------------------------|------------------------------------------------------------------------------|------------|--|--|
| Products :-               | Notes :-                                                                                                                                                            | <b>T</b> cordek                                                              |            |  |  |
| Cellcore 85mm HX B 18/24. | - The appropriate specification of Cellcore and Heaveguard panels should be selected based upon the information provided in the relevant Cordek technical guidance. | Tel : 01403 799600                                                           |            |  |  |
|                           | Cellcore panels should be installed on a smooth, flat, well compacted surface comprising of a sand / cement or concrete blinding.                                   | Email: techsupport@cordek.com                                                |            |  |  |
|                           | Where necessary, joints between individual Cellcore panels should be sealed using Cordek formwork tape.                                                             | Drg. Title: Standard Ground Beam Detail: Cellcore HX B - Low Heave Potential |            |  |  |
|                           | <ul> <li>Care should be taken not to surcharge the Cellcore panels with either reinforcement<br/>or concrete.</li> </ul>                                            | Drawn: SJP                                                                   |            |  |  |
|                           |                                                                                                                                                                     | Date: June.2017                                                              | Scale: NTS |  |  |
|                           |                                                                                                                                                                     | Drg No.ENG/GH/CELL/85 HXB 18/24 Rev 002                                      |            |  |  |