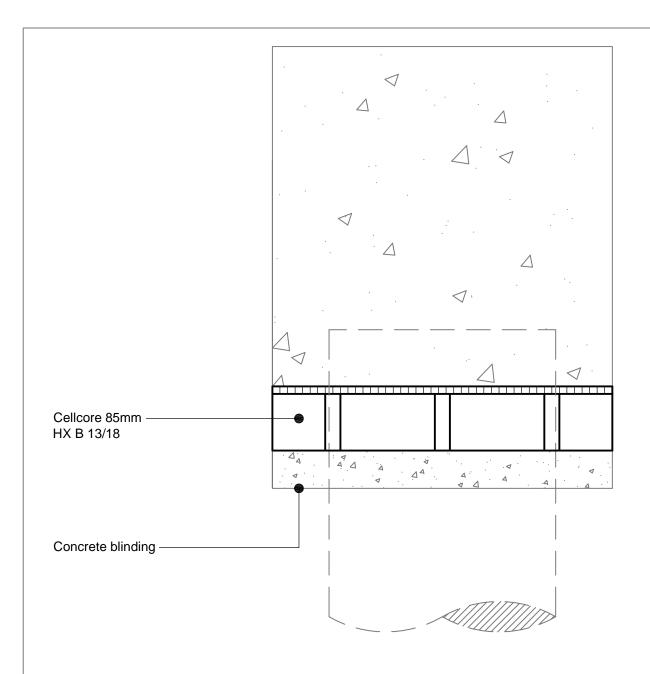

| Cellcore 85mm HX B 13/18                                   |                 |            |  |  |
|------------------------------------------------------------|-----------------|------------|--|--|
| Panel Depth                                                | Max. Clear Void | Beam Depth |  |  |
| 85mm                                                       | 50mm            | 0-460mm    |  |  |
| Cellcore HX S & HX Plus options are available upon request |                 |            |  |  |

Standard Detail

|                           |                                                                                                                                                                   | = ~                                     | STO        |         |  |
|---------------------------|-------------------------------------------------------------------------------------------------------------------------------------------------------------------|-----------------------------------------|------------|---------|--|
| Products :-               | Notes :-                                                                                                                                                          | <b>T</b> cordek                         |            |         |  |
| Cellcore 85mm HX B 13/18. | The appropriate specification of Cellcore and Heaveguard panels should be selected based upon the information provided in the relevant Cordek technical guidance. | T 1 04400 T00000                        |            |         |  |
|                           |                                                                                                                                                                   | Tel: 01403 799600                       |            |         |  |
|                           | <ul> <li>Cellcore panels should be installed on a smooth, flat, well compacted surface<br/>comprising of a sand / cement or concrete blinding.</li> </ul>         | Email: techsupport@cordek.com           |            |         |  |
|                           | Where necessary, joints between individual Cellcore panels should be sealed using Cordek formwork tape.                                                           | Drg. Title:                             |            |         |  |
|                           |                                                                                                                                                                   | Standard Ground Beam Detail :           |            |         |  |
|                           | Care should be taken not to surcharge the Cellcore panels with either reinforcement or concrete.                                                                  | Cellcore HX B - Low Heave Potential     |            |         |  |
|                           |                                                                                                                                                                   | Drawn: SJP                              |            |         |  |
|                           |                                                                                                                                                                   | Date: June.2017                         | Scale: NTS |         |  |
|                           |                                                                                                                                                                   | Drg No.ENG/GH/CELL/85 HXB 13/18 Rev 002 |            | Rev 002 |  |