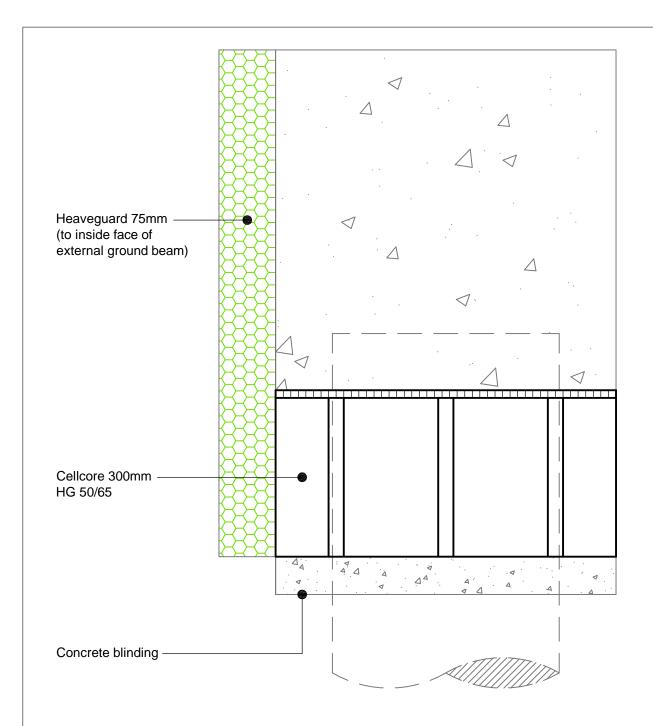

| Cellcore 300mm HG 50/65                                          |                 |            |  |  |
|------------------------------------------------------------------|-----------------|------------|--|--|
| Panel Depth                                                      | Max. Clear Void | Beam Depth |  |  |
| 300mm                                                            | 150mm           | 0-1940mm   |  |  |
| Cellcore HX S, HX B & HX Plus options are available upon request |                 |            |  |  |

Standard Detail

| Products :-                                  | Notes :-                                                                                                                                                                                                                                                                                                                                                                                                                                                                                                                | = CC                                                                                                                                                                                                               |  | $\mathbf{e}^{\mathbf{K}}$ |
|----------------------------------------------|-------------------------------------------------------------------------------------------------------------------------------------------------------------------------------------------------------------------------------------------------------------------------------------------------------------------------------------------------------------------------------------------------------------------------------------------------------------------------------------------------------------------------|--------------------------------------------------------------------------------------------------------------------------------------------------------------------------------------------------------------------|--|---------------------------|
| Cellcore 300mm HG 50/65.<br>Heaveguard 75mm. | - The appropriate specification of Cellcore and Heaveguard panels should be selected based upon the information provided in the relevant Cordek technical guidance.  - Cellcore panels should be installed on a smooth, flat, well compacted surface comprising of a sand / cement or concrete blinding.  - Where necessary, joints between individual Cellcore panels should be sealed using Cordek formwork tape.  - Care should be taken not to surcharge the Cellcore panels with either reinforcement or concrete. | Tel: 01403 799600 Email: techsupport@cordek.com  Drg. Title: Standard Ground Beam Detail: Cellcore HG - High Heave Potential  Drawn: SJP  Date: June.2017 Scale: NTS Rev 00  Drg No.ENG/GH/CELL/300 HG 50/65/GBEAM |  | Rev 002                   |