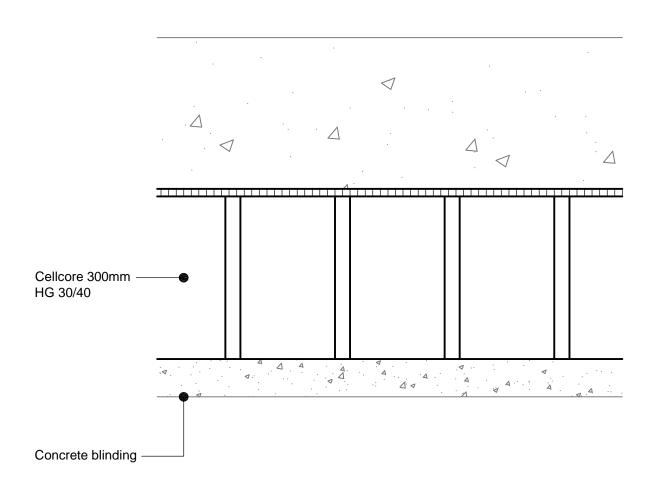

| Cellcore 300mm HG 30/40                                          |                 |            |  |
|------------------------------------------------------------------|-----------------|------------|--|
| Panel Depth                                                      | Max. Clear Void | Slab Depth |  |
| 300mm                                                            | 150mm           | 0-1140mm   |  |
| Cellcore HX S, HX B & HX Plus options are available upon request |                 |            |  |

Standard Detail

|                          |                                                                                                                                                                                                                                                                                                      | = AARAAI                                                             |
|--------------------------|------------------------------------------------------------------------------------------------------------------------------------------------------------------------------------------------------------------------------------------------------------------------------------------------------|----------------------------------------------------------------------|
| Products :-              | Notes :-                                                                                                                                                                                                                                                                                             | = cordek                                                             |
| Cellcore 300mm HG 30/40. | The appropriate specification of Cellcore and Heaveguard panels should be selected based upon the information provided in the relevant Cordek technical guidance.  Cellcore panels should be installed on a smooth, flat, well compacted surface comprising of a sand / cement or concrete blinding. | Tel: 01403 799600<br>Email: techsupport@cordek.com                   |
|                          | - Where necessary, joints between individual Cellcore panels should be sealed using Cordek formwork tape.  - Care should be taken not to surcharge the Cellcore panels with either reinforcement or concrete.                                                                                        | Drg. Title: Standard Slab Detail: Cellcore HG - High Heave Potential |
|                          |                                                                                                                                                                                                                                                                                                      | Drawn: SJP                                                           |
|                          |                                                                                                                                                                                                                                                                                                      | Date: June.2017 Scale: NTS Rev 002                                   |
|                          |                                                                                                                                                                                                                                                                                                      | Drg No.ENG/GH/CELL/300 HG 30/40/SLAB                                 |