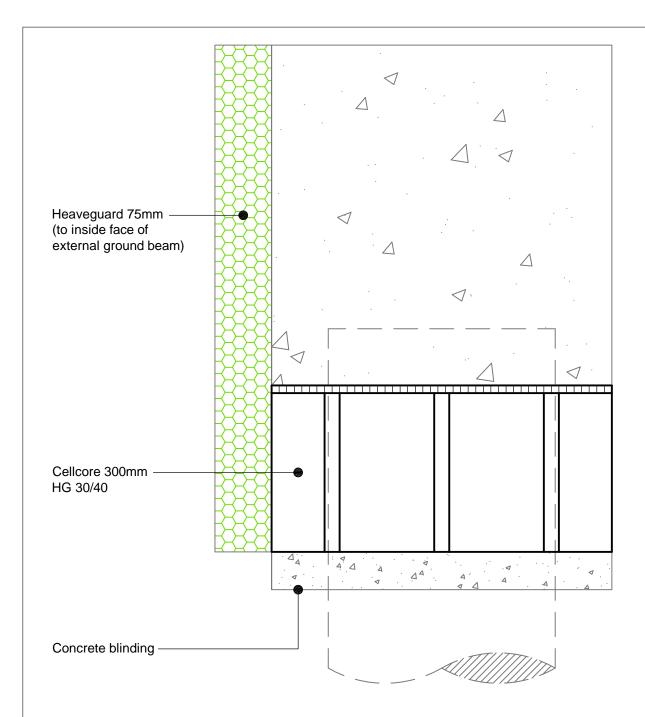

| Cellcore 300mm HG 30/40                                          |                 |            |  |  |
|------------------------------------------------------------------|-----------------|------------|--|--|
| Panel Depth                                                      | Max. Clear Void | Beam Depth |  |  |
| 300mm                                                            | 150mm           | 0-1140mm   |  |  |
| Cellcore HX S, HX B & HX Plus options are available upon request |                 |            |  |  |

Standard Detail

|                                              |                                                                                                                                                                                                                                                                    | = 0                                                                          |            |         |
|----------------------------------------------|--------------------------------------------------------------------------------------------------------------------------------------------------------------------------------------------------------------------------------------------------------------------|------------------------------------------------------------------------------|------------|---------|
| Products :-                                  | Notes :-                                                                                                                                                                                                                                                           | ₹ C(                                                                         |            | eĸ      |
| Cellcore 300mm HG 30/40.<br>Heaveguard 75mm. | The appropriate specification of Cellcore and Heaveguard panels should be selected based upon the information provided in the relevant Cordek technical guidance.  Cellcore panels should be installed on a smooth, flat, well compacted surface                   | Tel: 01403 799600<br>Email: techsupport@cordek.com                           |            |         |
|                                              | comprising of a sand / cement or concrete blinding.  - Where necessary, joints between individual Cellcore panels should be sealed using Cordek formwork tape.  - Care should be taken not to surcharge the Cellcore panels with either reinforcement or concrete. | Drg. Title: Standard Ground Beam Detail : Cellcore HG - High Heave Potential |            |         |
|                                              |                                                                                                                                                                                                                                                                    | Drawn: SJP                                                                   |            |         |
|                                              |                                                                                                                                                                                                                                                                    | Date: June.2017                                                              | Scale: NTS | Rev 002 |
|                                              |                                                                                                                                                                                                                                                                    | Drg No.ENG/GH/CELL/300 HG 30/40/GBEAM                                        |            |         |