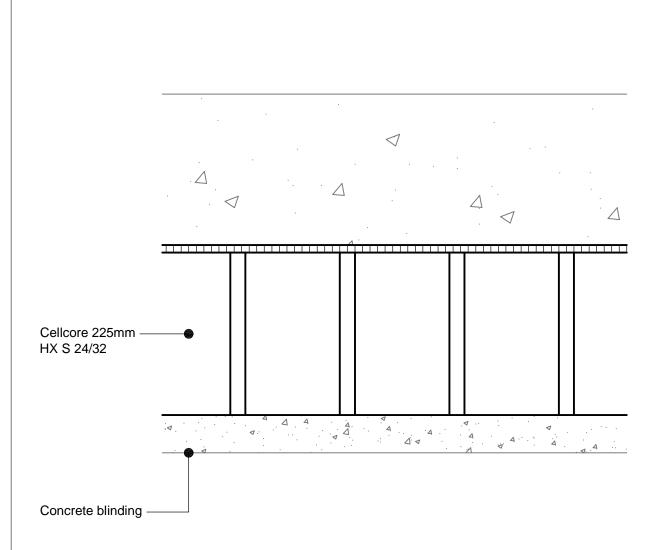

| Cellcore 225mm HX S 24/32                                  |                 |            |  |  |
|------------------------------------------------------------|-----------------|------------|--|--|
| Panel Depth                                                | Max. Clear Void | Slab Depth |  |  |
| 225mm                                                      | 150mm           | 0-900mm    |  |  |
| Cellcore HX B & HX Plus options are available upon request |                 |            |  |  |

Standard Detail

| Products :-                | Notes :-                                                                                                                                                            | = cordek                                                                           |            |  |  |
|----------------------------|---------------------------------------------------------------------------------------------------------------------------------------------------------------------|------------------------------------------------------------------------------------|------------|--|--|
| Cellcore 225mm HX S 24/32. | - The appropriate specification of Cellcore and Heaveguard panels should be selected based upon the information provided in the relevant Cordek technical guidance. | Tel : 01403 799600                                                                 |            |  |  |
|                            | Cellcore panels should be installed on a smooth, flat, well compacted surface comprising of a sand / cement or concrete blinding.                                   | Email: techsupport@cordek.com                                                      |            |  |  |
|                            | Where necessary, joints between individual Cellcore panels should be sealed using Cordek formwork tape.                                                             | Drg. Title: Standard Slab Detail: Cellcore HX S - High Heave Potential  Drawn: SJP |            |  |  |
|                            | <ul> <li>Care should be taken not to surcharge the Cellcore panels with either reinforcement<br/>or concrete.</li> </ul>                                            |                                                                                    |            |  |  |
|                            |                                                                                                                                                                     | Date: June.2017                                                                    | Scale: NTS |  |  |
|                            |                                                                                                                                                                     | Drg No.ENG/GH/CELL/225 HXS 24/32 Rev 002                                           |            |  |  |