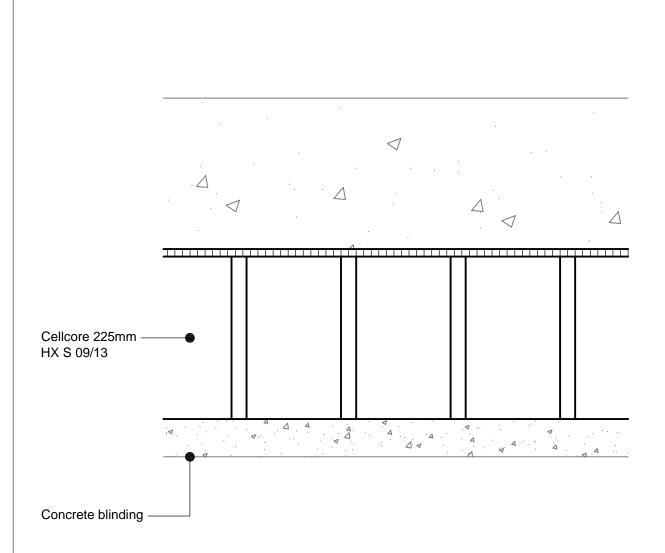

| Cellcore 225mm HX S 09/13                                  |                 |            |  |
|------------------------------------------------------------|-----------------|------------|--|
| Panel Depth                                                | Max. Clear Void | Slab Depth |  |
| 225mm                                                      | 150mm           | 0-300mm    |  |
| Cellcore HX B & HX Plus options are available upon request |                 |            |  |

Standard Detail

|                            |                                                                                                                                                                     | = aaraak                                                                      |
|----------------------------|---------------------------------------------------------------------------------------------------------------------------------------------------------------------|-------------------------------------------------------------------------------|
| Products :-                | Notes :-                                                                                                                                                            | = cordek                                                                      |
| Cellcore 225mm HX S 09/13. | - The appropriate specification of Cellcore and Heaveguard panels should be selected based upon the information provided in the relevant Cordek technical guidance. | Tel: 01403 799600                                                             |
|                            | Cellcore panels should be installed on a smooth, flat, well compacted surface comprising of a sand / cement or concrete blinding.                                   | Email: techsupport@cordek.com                                                 |
|                            | - Where necessary, joints between individual Cellcore panels should be sealed using Cordek formwork tape.                                                           | Drg. Title:<br>Standard Slab Detail :<br>Cellcore HX S - High Heave Potential |
|                            | <ul> <li>Care should be taken not to surcharge the Cellcore panels with either reinforcement<br/>or concrete.</li> </ul>                                            | Drawn: SJP                                                                    |
|                            |                                                                                                                                                                     | Date: June.2017 Scale: NTS                                                    |
|                            |                                                                                                                                                                     | Drg No.ENG/GH/CELL/225 HXS 09/13 Rev 002                                      |