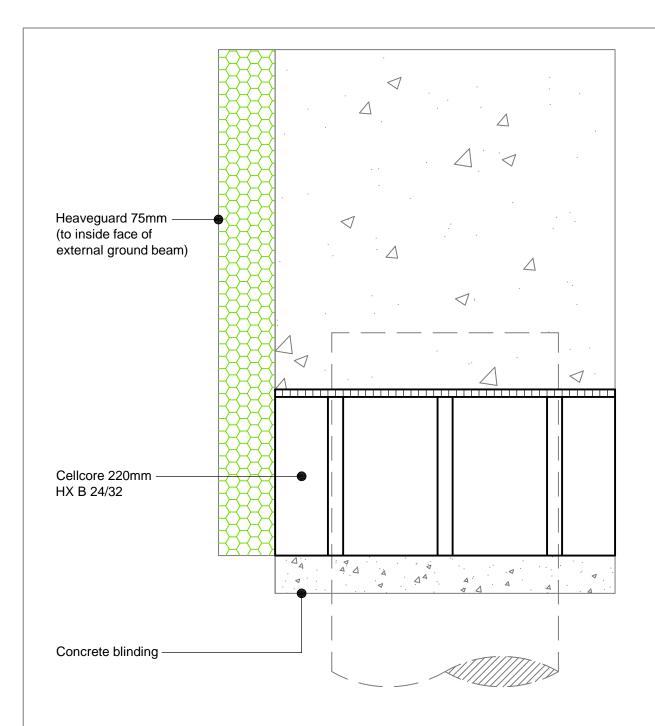

| Cellcore 220mm HX B 24/32                                  |                 |            |  |  |
|------------------------------------------------------------|-----------------|------------|--|--|
| Panel Depth                                                | Max. Clear Void | Beam Depth |  |  |
| 220mm                                                      | 150mm           | 0-900mm    |  |  |
| Cellcore HX S & HX Plus options are available upon request |                 |            |  |  |

Standard Detail

| Products :-                                    | Notes :-                                                                                                                                                                                                                                                                                             | £ CC                                                                          | ord                                  | ek |
|------------------------------------------------|------------------------------------------------------------------------------------------------------------------------------------------------------------------------------------------------------------------------------------------------------------------------------------------------------|-------------------------------------------------------------------------------|--------------------------------------|----|
| Cellcore 220mm HX B 24/32.<br>Heaveguard 75mm. | The appropriate specification of Cellcore and Heaveguard panels should be selected based upon the information provided in the relevant Cordek technical guidance.  Cellcore panels should be installed on a smooth, flat, well compacted surface comprising of a sand / cement or concrete blinding. | Tel : 01403 799600<br>Email : techsupport@cordek.com                          |                                      |    |
|                                                | - Where necessary, joints between individual Cellcore panels should be sealed using Cordek formwork tape.  - Care should be taken not to surcharge the Cellcore panels with either reinforcement or concrete.                                                                                        | Drg. Title: Standard Ground Beam Detail: Cellcore HX B - High Heave Potential |                                      |    |
|                                                |                                                                                                                                                                                                                                                                                                      | Drawn: SJP  Date: June.2017 Scale: NTS                                        |                                      |    |
|                                                |                                                                                                                                                                                                                                                                                                      | Drg No.ENG/GH/CELL/2                                                          | No.ENG/GH/CELL/220 HXB 24/32 Rev 002 |    |