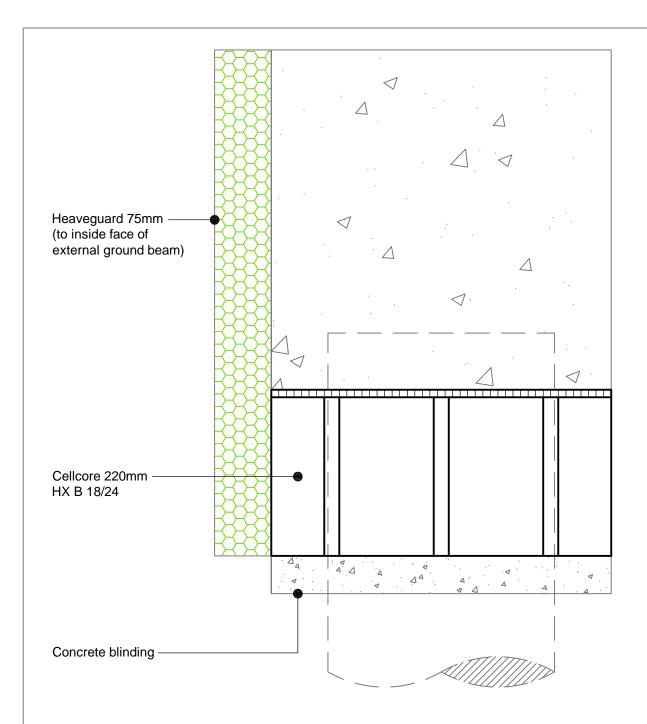

| Cellcore 220mm HX B 18/24                                  |                 |            |  |  |
|------------------------------------------------------------|-----------------|------------|--|--|
| Panel Depth                                                | Max. Clear Void | Beam Depth |  |  |
| 220mm                                                      | 150mm           | 0-660mm    |  |  |
| Cellcore HX S & HX Plus options are available upon request |                 |            |  |  |

Standard Detail

| Products :-                                    | Notes :-                                                                                                                                                          | £ CC                                                                                 | ord        | ek      |
|------------------------------------------------|-------------------------------------------------------------------------------------------------------------------------------------------------------------------|--------------------------------------------------------------------------------------|------------|---------|
| Cellcore 220mm HX B 18/24.<br>Heaveguard 75mm. | The appropriate specification of Cellcore and Heaveguard panels should be selected based upon the information provided in the relevant Cordek technical guidance. | Tel : 01403 799600                                                                   |            |         |
|                                                | Cellcore panels should be installed on a smooth, flat, well compacted surface comprising of a sand / cement or concrete blinding.                                 | Email: techsupport@cordek.com                                                        |            |         |
|                                                | Where necessary, joints between individual Cellcore panels should be sealed using Cordek formwork tape.                                                           | Drg. Title:<br>Standard Ground Beam Detail :<br>Cellcore HX B - High Heave Potential |            |         |
|                                                | <ul> <li>Care should be taken not to surcharge the Cellcore panels with either reinforcement<br/>or concrete.</li> </ul>                                          | Drawn: SJP                                                                           |            |         |
|                                                |                                                                                                                                                                   | Date: June.2017                                                                      | Scale: NTS |         |
|                                                |                                                                                                                                                                   | Drg No.ENG/GH/CELL/220 HXB 18/24 Rev                                                 |            | Rev 002 |