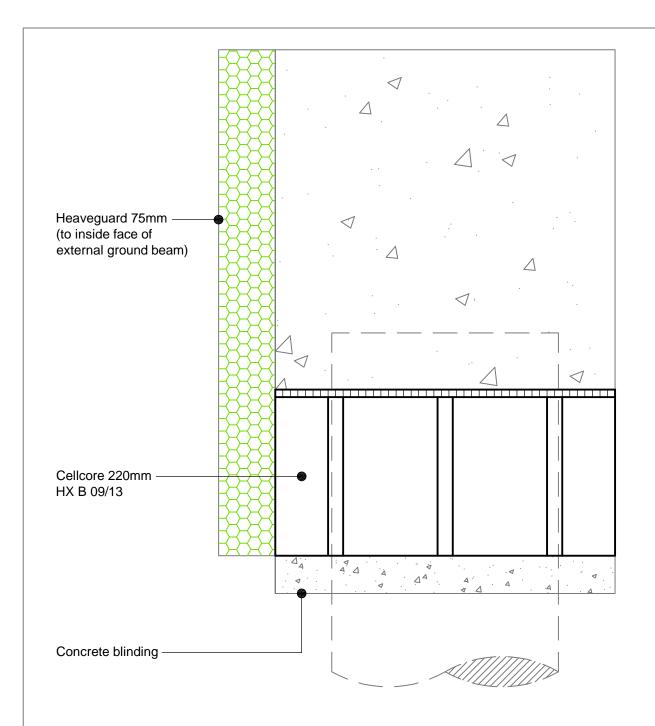

| Cellcore 220mm HX B 09/13                                  |                 |            |  |  |
|------------------------------------------------------------|-----------------|------------|--|--|
| Panel Depth                                                | Max. Clear Void | Beam Depth |  |  |
| 220mm                                                      | 150mm           | 0-300mm    |  |  |
| Cellcore HX S & HX Plus options are available upon request |                 |            |  |  |

Standard Detail

| Products :-                                    | Notes :-                                                                                                                                                                                                                                                                                             | £ CC                                                                          | ord | ek      |
|------------------------------------------------|------------------------------------------------------------------------------------------------------------------------------------------------------------------------------------------------------------------------------------------------------------------------------------------------------|-------------------------------------------------------------------------------|-----|---------|
| Cellcore 220mm HX B 09/13.<br>Heaveguard 75mm. | The appropriate specification of Cellcore and Heaveguard panels should be selected based upon the information provided in the relevant Cordek technical guidance.  Cellcore panels should be installed on a smooth, flat, well compacted surface comprising of a sand / cement or concrete blinding. | Tel: 01403 799600<br>Email: techsupport@cordek.com                            |     |         |
|                                                | - Where necessary, joints between individual Cellcore panels should be sealed using Cordek formwork tape.  - Care should be taken not to surcharge the Cellcore panels with either reinforcement or concrete.                                                                                        | Drg. Title: Standard Ground Beam Detail: Cellcore HX B - High Heave Potential |     |         |
|                                                |                                                                                                                                                                                                                                                                                                      | Drawn: SJP  Date: June.2017 Scale: NTS                                        |     |         |
|                                                |                                                                                                                                                                                                                                                                                                      | Drg No.ENG/GH/CELL/220 HXB 09/13                                              |     | Rev 002 |