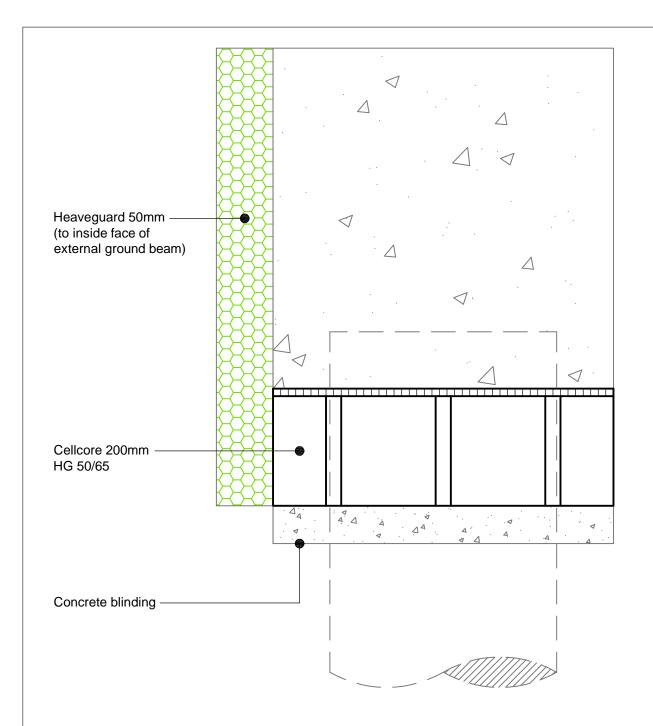

| Cellcore 200mm HG 50/65                                          |                 |            |  |  |
|------------------------------------------------------------------|-----------------|------------|--|--|
| Panel Depth                                                      | Max. Clear Void | Beam Depth |  |  |
| 200mm                                                            | 100mm           | 0-1940mm   |  |  |
| Cellcore HX S, HX B & HX Plus options are available upon request |                 |            |  |  |

Standard Detail

|                                              |                                                                                                                                                                                                                                                                    |                                                                               | THE RESERVE AND PERSONS ASSESSED. |         |
|----------------------------------------------|--------------------------------------------------------------------------------------------------------------------------------------------------------------------------------------------------------------------------------------------------------------------|-------------------------------------------------------------------------------|-----------------------------------|---------|
| Products :-                                  | Notes :-                                                                                                                                                                                                                                                           | £ CC                                                                          |                                   | ek      |
| Cellcore 200mm HG 50/65.<br>Heaveguard 50mm. | The appropriate specification of Cellcore and Heaveguard panels should be selected based upon the information provided in the relevant Cordek technical guidance.  Cellcore panels should be installed on a smooth, flat, well compacted surface                   | Tel: 01403 799600 Email: techsupport@cordek.com                               |                                   |         |
|                                              | comprising of a sand / cement or concrete blinding.  - Where necessary, joints between individual Cellcore panels should be sealed using Cordek formwork tape.  - Care should be taken not to surcharge the Cellcore panels with either reinforcement or concrete. | Drg. Title: Standard Ground Beam Detail: Cellcore HG - Medium Heave Potential |                                   |         |
|                                              |                                                                                                                                                                                                                                                                    | Drawn: SJP                                                                    |                                   |         |
|                                              |                                                                                                                                                                                                                                                                    | Date: June.2017                                                               | Scale: NTS                        | Rev 002 |
|                                              |                                                                                                                                                                                                                                                                    | Drg No.ENG/GH/CELL/200 HG 50/65/GBEAM                                         |                                   |         |