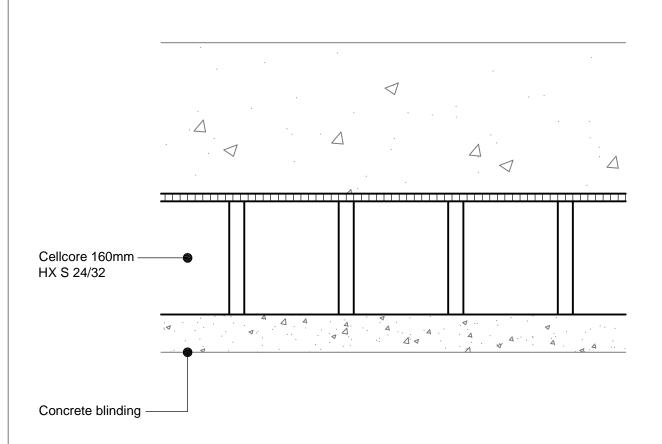

| Cellcore 160mm HX S 24/32                                  |                 |            |  |  |
|------------------------------------------------------------|-----------------|------------|--|--|
| Panel Depth                                                | Max. Clear Void | Slab Depth |  |  |
| 160mm                                                      | 100mm           | 0-900mm    |  |  |
| Cellcore HX B & HX Plus options are available upon request |                 |            |  |  |

Standard Detail

|                            |                                                                                                                                                                   |                                                                                     | ~ ~ ~         |         |  |
|----------------------------|-------------------------------------------------------------------------------------------------------------------------------------------------------------------|-------------------------------------------------------------------------------------|---------------|---------|--|
| Products :-                | Notes :-                                                                                                                                                          | = cordek                                                                            |               |         |  |
| Cellcore 160mm HX S 24/32. | The appropriate specification of Cellcore and Heaveguard panels should be selected based upon the information provided in the relevant Cordek technical guidance. | Tel : 01403 799600                                                                  |               |         |  |
|                            | Cellcore panels should be installed on a smooth, flat, well compacted surface comprising of a sand / cement or concrete blinding.                                 | Email: techsupport@cordek.com                                                       |               |         |  |
|                            | Where necessary, joints between individual Cellcore panels should be sealed using Cordek formwork tape.                                                           | Drg. Title: Standard Slab Detail: Cellcore HX S - Medium Heave Potential Drawn: SJP |               |         |  |
|                            | <ul> <li>Care should be taken not to surcharge the Cellcore panels with either reinforcement<br/>or concrete.</li> </ul>                                          |                                                                                     |               |         |  |
|                            |                                                                                                                                                                   | Date: June.2017                                                                     | Scale: NTS    |         |  |
|                            |                                                                                                                                                                   | Drg No.ENG/GH/CELL/                                                                 | 160 HXS 24/32 | Rev 002 |  |