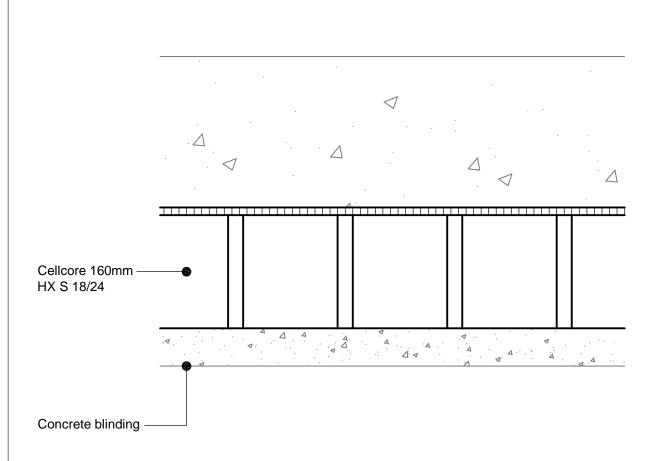

| Cellcore 160mm HX S 18/24                                  |                 |            |  |  |
|------------------------------------------------------------|-----------------|------------|--|--|
| Panel Depth                                                | Max. Clear Void | Slab Depth |  |  |
| 160mm                                                      | 100mm           | 0-660mm    |  |  |
| Cellcore HX B & HX Plus options are available upon request |                 |            |  |  |

Standard Detail

| Products :-                | Notes :-                                                                                                                                                            | = cordek                                                       |                                      |         |  |
|----------------------------|---------------------------------------------------------------------------------------------------------------------------------------------------------------------|----------------------------------------------------------------|--------------------------------------|---------|--|
| Cellcore 160mm HX S 18/24. | - The appropriate specification of Cellcore and Heaveguard panels should be selected based upon the information provided in the relevant Cordek technical guidance. | Tel : 01403 799600                                             |                                      |         |  |
|                            | Cellcore panels should be installed on a smooth, flat, well compacted surface comprising of a sand / cement or concrete blinding.                                   | Email: techsupport@cordek.com                                  |                                      |         |  |
|                            | Where necessary, joints between individual Cellcore panels should be sealed using Cordek formwork tape.                                                             | Drg. Title:<br>Standard Slab Detail:<br>Cellcore HX S - Mediun | Detail :<br>- Medium Heave Potential |         |  |
|                            | <ul> <li>Care should be taken not to surcharge the Cellcore panels with either reinforcement<br/>or concrete.</li> </ul>                                            | Drawn: SJP                                                     |                                      |         |  |
|                            |                                                                                                                                                                     | Date: June.2017                                                | Scale: NTS                           |         |  |
|                            |                                                                                                                                                                     | Drg No.ENG/GH/CELL/160 HXS 18/24 Rev 002                       |                                      | Rev 002 |  |