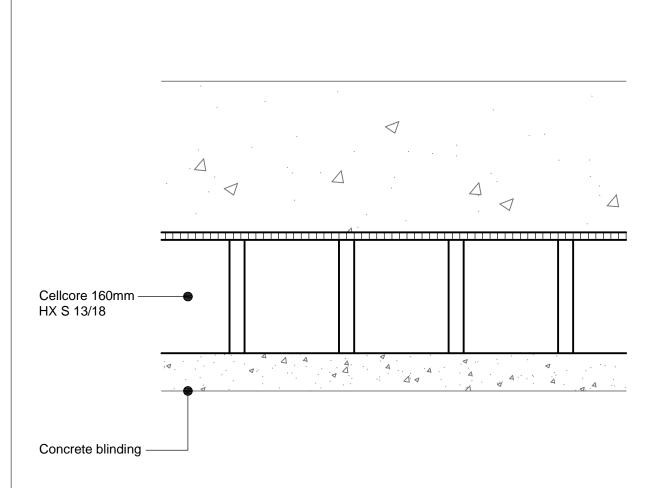

| Cellcore 160mm HX S 13/18                                  |                 |            |  |  |
|------------------------------------------------------------|-----------------|------------|--|--|
| Panel Depth                                                | Max. Clear Void | Slab Depth |  |  |
| 160mm                                                      | 100mm           | 0-460mm    |  |  |
| Cellcore HX B & HX Plus options are available upon request |                 |            |  |  |

Standard Detail

| Products :-                | Notes :-                                                                                                                                                          | <b>E</b> cordek                                                                 |            |  |  |
|----------------------------|-------------------------------------------------------------------------------------------------------------------------------------------------------------------|---------------------------------------------------------------------------------|------------|--|--|
| Cellcore 160mm HX S 13/18. | The appropriate specification of Cellcore and Heaveguard panels should be selected based upon the information provided in the relevant Cordek technical guidance. | Tel : 01403 799600                                                              |            |  |  |
|                            | Cellcore panels should be installed on a smooth, flat, well compacted surface comprising of a sand / cement or concrete blinding.                                 | Email: techsupport@cordek.com                                                   |            |  |  |
|                            | Where necessary, joints between individual Cellcore panels should be sealed using Cordek formwork tape.                                                           | Drg. Title:<br>Standard Slab Detail :<br>Cellcore HX S - Medium Heave Potential |            |  |  |
|                            | <ul> <li>Care should be taken not to surcharge the Cellcore panels with either reinforcement<br/>or concrete.</li> </ul>                                          | Drawn: SJP                                                                      | Orawn: SJP |  |  |
|                            |                                                                                                                                                                   | Date: June.2017                                                                 | Scale: NTS |  |  |
|                            |                                                                                                                                                                   | Drg No.ENG/GH/CELL/160 HXS 13/18 Rev 002                                        |            |  |  |