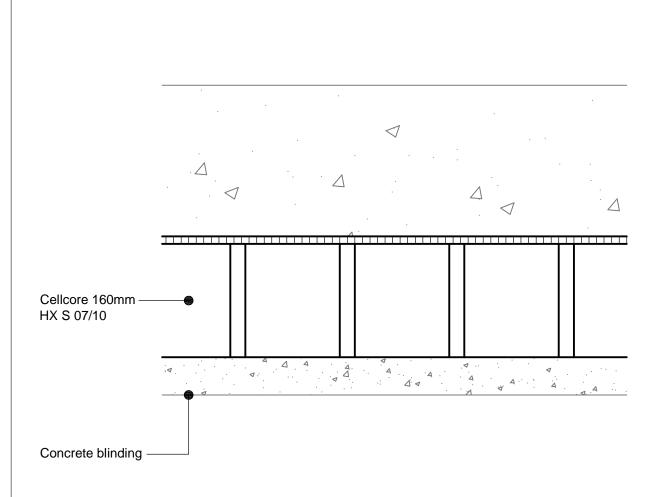

| Cellcore 160mm HX S 07/10                                  |                 |            |  |  |
|------------------------------------------------------------|-----------------|------------|--|--|
| Panel Depth                                                | Max. Clear Void | Slab Depth |  |  |
| 160mm                                                      | 100mm           | 0-220mm    |  |  |
| Cellcore HX B & HX Plus options are available upon request |                 |            |  |  |

Standard Detail

|                            |                                                                                                                                                                     | = ~                                                                                                     | STO        |  |  |
|----------------------------|---------------------------------------------------------------------------------------------------------------------------------------------------------------------|---------------------------------------------------------------------------------------------------------|------------|--|--|
| Products :-                | Notes :-                                                                                                                                                            | <b>E</b> Cordek                                                                                         |            |  |  |
| Cellcore 160mm HX S 07/10. | - The appropriate specification of Cellcore and Heaveguard panels should be selected based upon the information provided in the relevant Cordek technical guidance. | Tel : 01403 799600                                                                                      |            |  |  |
|                            | Cellcore panels should be installed on a smooth, flat, well compacted surface comprising of a sand / cement or concrete blinding.                                   | Email: techsupport@cordek.com  Drg. Title: Standard Slab Detail: Cellcore HX S - Medium Heave Potential |            |  |  |
|                            | Where necessary, joints between individual Cellcore panels should be sealed using Cordek formwork tape.                                                             |                                                                                                         |            |  |  |
|                            | <ul> <li>Care should be taken not to surcharge the Cellcore panels with either reinforcement<br/>or concrete.</li> </ul>                                            | Drawn: SJP                                                                                              |            |  |  |
|                            |                                                                                                                                                                     | Date: June.2017                                                                                         | Scale: NTS |  |  |
|                            |                                                                                                                                                                     | Drg No.ENG/GH/CELL/160 HXS 07/10 Rev 002                                                                |            |  |  |