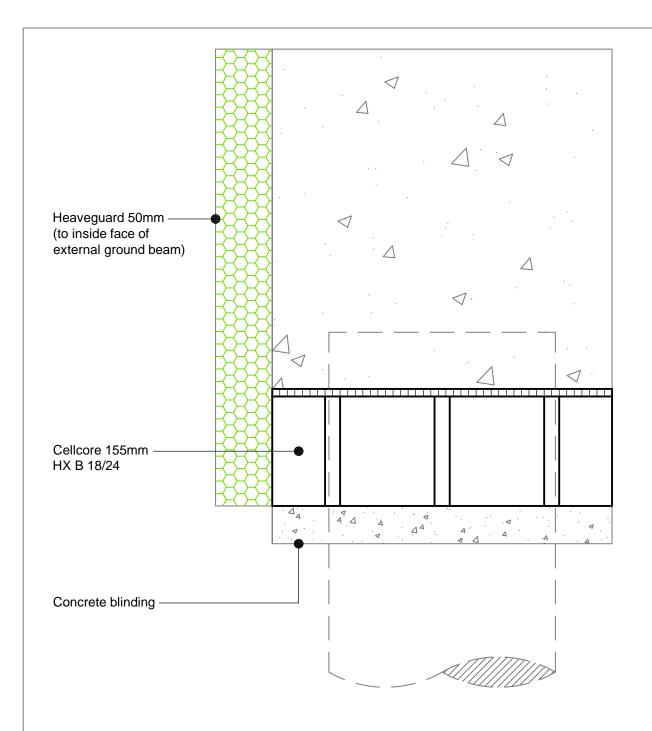

| Cellcore 155mm HX B 18/24                                  |                 |            |  |
|------------------------------------------------------------|-----------------|------------|--|
| Panel Depth                                                | Max. Clear Void | Beam Depth |  |
| 155mm                                                      | 100mm           | 0-660mm    |  |
| Cellcore HX S & HX Plus options are available upon request |                 |            |  |

Standard Detail

|                                                |                                                                                                                                                                                                                                               |                                                                                  | NCO O      |
|------------------------------------------------|-----------------------------------------------------------------------------------------------------------------------------------------------------------------------------------------------------------------------------------------------|----------------------------------------------------------------------------------|------------|
| Products :-                                    | Notes :-                                                                                                                                                                                                                                      | <b>=</b> C(                                                                      | ordek      |
| Cellcore 155mm HX B 18/24.<br>Heaveguard 50mm. | The appropriate specification of Cellcore and Heaveguard panels should be selected based upon the information provided in the relevant Cordek technical guidance.  Cellago panels about the installed as a great fifth well compared outless. | Tel : 01403 799600                                                               |            |
|                                                | <ul> <li>Cellcore panels should be installed on a smooth, flat, well compacted surface<br/>comprising of a sand / cement or concrete blinding.</li> </ul>                                                                                     | Email : techsupport@cordek.com                                                   |            |
|                                                | - Where necessary, joints between individual Cellcore panels should be sealed using Cordek formwork tape.                                                                                                                                     | Drg. Title: Standard Ground Beam Detail : Cellcore HX B - Medium Heave Potential |            |
|                                                | <ul> <li>Care should be taken not to surcharge the Cellcore panels with either reinforcement<br/>or concrete.</li> </ul>                                                                                                                      | Drawn: SJP                                                                       |            |
|                                                |                                                                                                                                                                                                                                               | Date: June.2017                                                                  | Scale: NTS |
|                                                |                                                                                                                                                                                                                                               | Drg No.ENG/GH/CELL/155 HXB 18/24 Rev 002                                         |            |