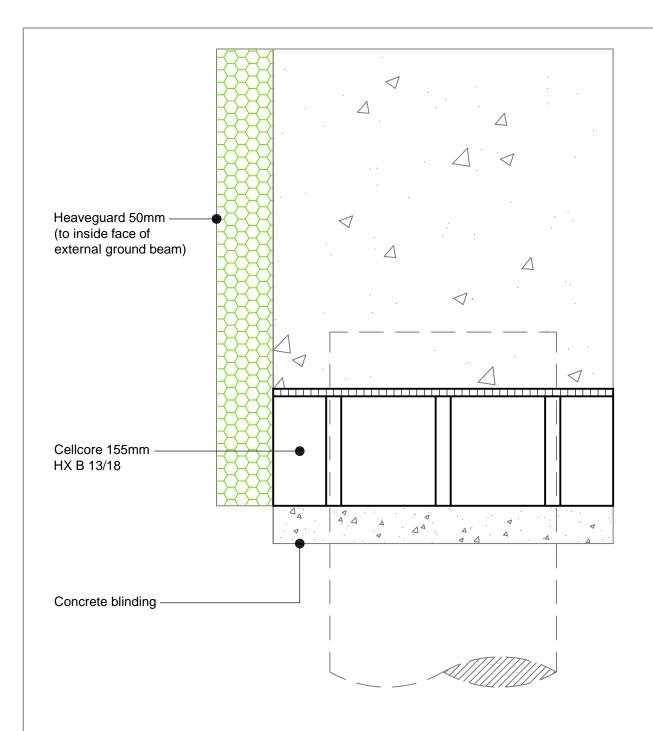

| Cellcore 155mm HX B 13/18                                  |                 |            |  |  |
|------------------------------------------------------------|-----------------|------------|--|--|
| Panel Depth                                                | Max. Clear Void | Beam Depth |  |  |
| 155mm                                                      | 100mm           | 0-460mm    |  |  |
| Cellcore HX S & HX Plus options are available upon request |                 |            |  |  |

Standard Detail

| Products :-                                    | Notes :-                                                                                                                                                          | = cordek                                                                               |               |         |  |
|------------------------------------------------|-------------------------------------------------------------------------------------------------------------------------------------------------------------------|----------------------------------------------------------------------------------------|---------------|---------|--|
| Cellcore 155mm HX B 13/18.<br>Heaveguard 50mm. | The appropriate specification of Cellcore and Heaveguard panels should be selected based upon the information provided in the relevant Cordek technical guidance. | Tel : 01403 799600                                                                     |               |         |  |
|                                                | Cellcore panels should be installed on a smooth, flat, well compacted surface comprising of a sand / cement or concrete blinding.                                 | Email: techsupport@cordek.com                                                          |               |         |  |
|                                                | Where necessary, joints between individual Cellcore panels should be sealed using Cordek formwork tape.                                                           | Drg. Title:<br>Standard Ground Beam Detail :<br>Cellcore HX B - Medium Heave Potential |               |         |  |
|                                                | <ul> <li>Care should be taken not to surcharge the Cellcore panels with either reinforcement<br/>or concrete.</li> </ul>                                          | Drawn: SJP                                                                             |               |         |  |
|                                                |                                                                                                                                                                   | Date: June.2017                                                                        | Scale: NTS    |         |  |
|                                                |                                                                                                                                                                   | Drg No.ENG/GH/CELL/                                                                    | 155 HXB 13/18 | Rev 002 |  |