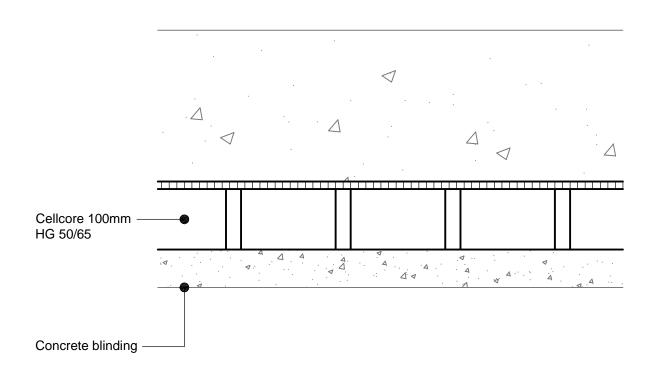

| Cellcore 100mm HG 50/65                                          |                 |            |  |
|------------------------------------------------------------------|-----------------|------------|--|
| Panel Depth                                                      | Max. Clear Void | Slab Depth |  |
| 100mm                                                            | 50mm            | 0-1940mm   |  |
| Cellcore HX S, HX B & HX Plus options are available upon request |                 |            |  |

Standard Detail

|                          |                                                                                                                                                                   | = aardak                                                            |
|--------------------------|-------------------------------------------------------------------------------------------------------------------------------------------------------------------|---------------------------------------------------------------------|
| Products :-              | Notes :-                                                                                                                                                          | = cordek                                                            |
| Cellcore 100mm HG 50/65. | The appropriate specification of Cellcore and Heaveguard panels should be selected based upon the information provided in the relevant Cordek technical guidance. | Tel: 01403 799600                                                   |
|                          | Cellcore panels should be installed on a smooth, flat, well compacted surface comprising of a sand / cement or concrete blinding.                                 | Email: techsupport@cordek.com                                       |
|                          | Where necessary, joints between individual Cellcore panels should be sealed using Cordek formwork tape.                                                           | Drg. Title: Standard Slab Detail: Cellcore HG - Low Heave Potential |
|                          | <ul> <li>Care should be taken not to surcharge the Cellcore panels with either reinforcement<br/>or concrete.</li> </ul>                                          | Drawn: SJP                                                          |
|                          |                                                                                                                                                                   | Date: June.2017 Scale: NTS Rev 002                                  |
|                          |                                                                                                                                                                   | Drg No.ENG/GH/CELL/100 HG 50/65/SLAB                                |