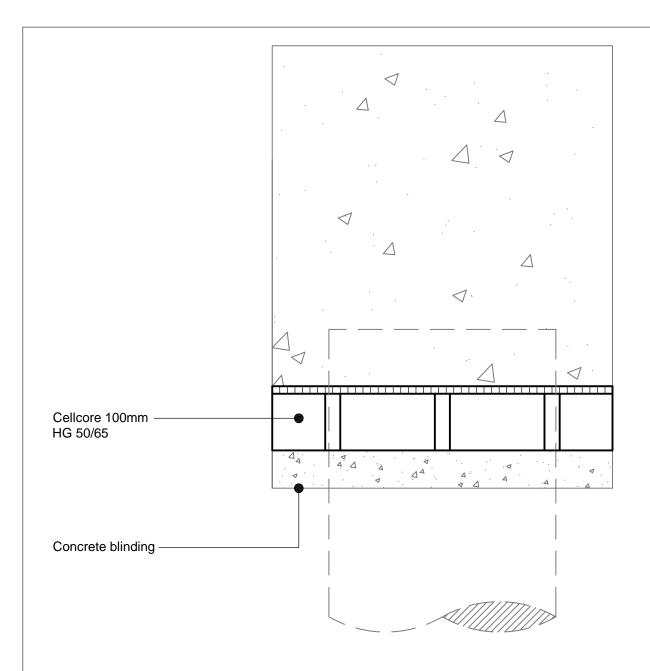

| Cellcore 100mm HG 50/65                                          |                 |            |  |  |
|------------------------------------------------------------------|-----------------|------------|--|--|
| Panel Depth                                                      | Max. Clear Void | Beam Depth |  |  |
| 100mm                                                            | 50mm            | 0-1940mm   |  |  |
| Cellcore HX S, HX B & HX Plus options are available upon request |                 |            |  |  |

Standard Detail

| Products :-              | Notes :-                                                                                                                                                                                                      | <b>E</b> cordek                                                            |            |         |  |
|--------------------------|---------------------------------------------------------------------------------------------------------------------------------------------------------------------------------------------------------------|----------------------------------------------------------------------------|------------|---------|--|
| Cellcore 100mm HG 50/65. | The appropriate specification of Cellcore and Heaveguard panels should be selected based upon the information provided in the relevant Cordek technical guidance.                                             | Tel. 04402 700000                                                          |            |         |  |
|                          | Cellcore panels should be installed on a smooth, flat, well compacted surface comprising of a sand / cement or concrete blinding.                                                                             | Tel: 01403 799600<br>Email: techsupport@cordek.com                         |            |         |  |
|                          | - Where necessary, joints between individual Cellcore panels should be sealed using Cordek formwork tape.  - Care should be taken not to surcharge the Cellcore panels with either reinforcement or concrete. | Drg. Title: Standard Ground Beam Detail: Cellcore HG - Low Heave Potential |            |         |  |
|                          |                                                                                                                                                                                                               | Drawn: SJP                                                                 |            |         |  |
|                          |                                                                                                                                                                                                               | Date: June.2017                                                            | Scale: NTS | Rev 002 |  |
|                          |                                                                                                                                                                                                               | Drg No.ENG/GH/CELL/100 HG 50/65/GBEAM                                      |            |         |  |