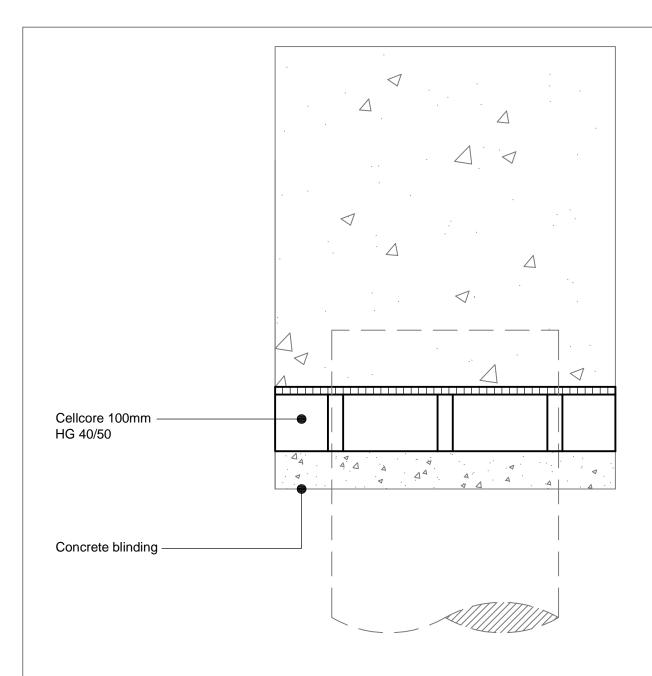

| Cellcore 100mm HG 40/50                                          |                 |            |  |
|------------------------------------------------------------------|-----------------|------------|--|
| Panel Depth                                                      | Max. Clear Void | Beam Depth |  |
| 100mm                                                            | 50mm            | 0-1540mm   |  |
| Cellcore HX S, HX B & HX Plus options are available upon request |                 |            |  |

Standard Detail

|                          |                                                                                                                                                                     | = aardal                                                                    |
|--------------------------|---------------------------------------------------------------------------------------------------------------------------------------------------------------------|-----------------------------------------------------------------------------|
| Products :-              | Notes :-                                                                                                                                                            | ≥ cordek                                                                    |
| Cellcore 100mm HG 40/50. | - The appropriate specification of Cellcore and Heaveguard panels should be selected based upon the information provided in the relevant Cordek technical guidance. | Tel: 01403 799600                                                           |
|                          | <ul> <li>Cellcore panels should be installed on a smooth, flat, well compacted surface<br/>comprising of a sand / cement or concrete blinding.</li> </ul>           | Email: techsupport@cordek.com                                               |
|                          | - Where necessary, joints between individual Cellcore panels should be sealed using Cordek formwork tape.                                                           | Drg. Title: Standard Ground Beam Detail : Cellcore HG - Low Heave Potential |
|                          | <ul> <li>Care should be taken not to surcharge the Cellcore panels with either reinforcement<br/>or concrete.</li> </ul>                                            | Drawn: SJP                                                                  |
|                          |                                                                                                                                                                     | Date: June.2017 Scale: NTS Rev 002                                          |
|                          |                                                                                                                                                                     | Drg No.ENG/GH/CELL/100 HG 40/50/GBEAM                                       |