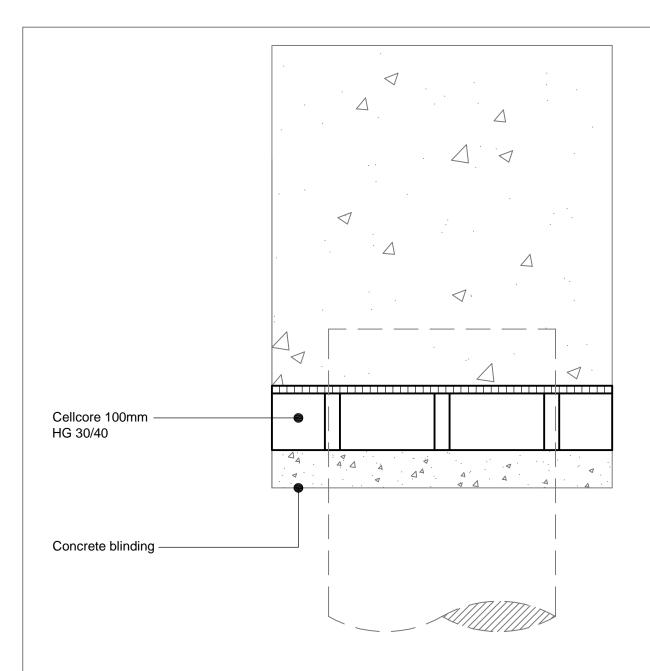

| Cellcore 100mm HG 30/40                                          |                 |            |  |  |
|------------------------------------------------------------------|-----------------|------------|--|--|
| Panel Depth                                                      | Max. Clear Void | Beam Depth |  |  |
| 100mm                                                            | 50mm            | 0-1140mm   |  |  |
| Cellcore HX S. HX B & HX Plus options are available upon request |                 |            |  |  |

Standard Detail

| Products :-              | Notes :-                                                                                                                                                                                                      | £ C(                                                                       |            | eĸ      |
|--------------------------|---------------------------------------------------------------------------------------------------------------------------------------------------------------------------------------------------------------|----------------------------------------------------------------------------|------------|---------|
| Cellcore 100mm HG 30/40. | The appropriate specification of Cellcore and Heaveguard panels should be selected based upon the information provided in the relevant Cordek technical guidance.                                             | Tel: 01403 799600                                                          |            |         |
|                          | Cellcore panels should be installed on a smooth, flat, well compacted surface comprising of a sand / cement or concrete blinding.                                                                             | Email: techsupport@cordek.com                                              |            |         |
|                          | - Where necessary, joints between individual Cellcore panels should be sealed using Cordek formwork tape.  - Care should be taken not to surcharge the Cellcore panels with either reinforcement or concrete. | Drg. Title: Standard Ground Beam Detail: Cellcore HG - Low Heave Potential |            |         |
|                          |                                                                                                                                                                                                               | Drawn: SJP                                                                 |            |         |
|                          |                                                                                                                                                                                                               | Date: June.2017                                                            | Scale: NTS | Rev 002 |
|                          |                                                                                                                                                                                                               | Drg No.ENG/GH/CELL/100 HG 30/40/GBEAM                                      |            | GBEAM   |