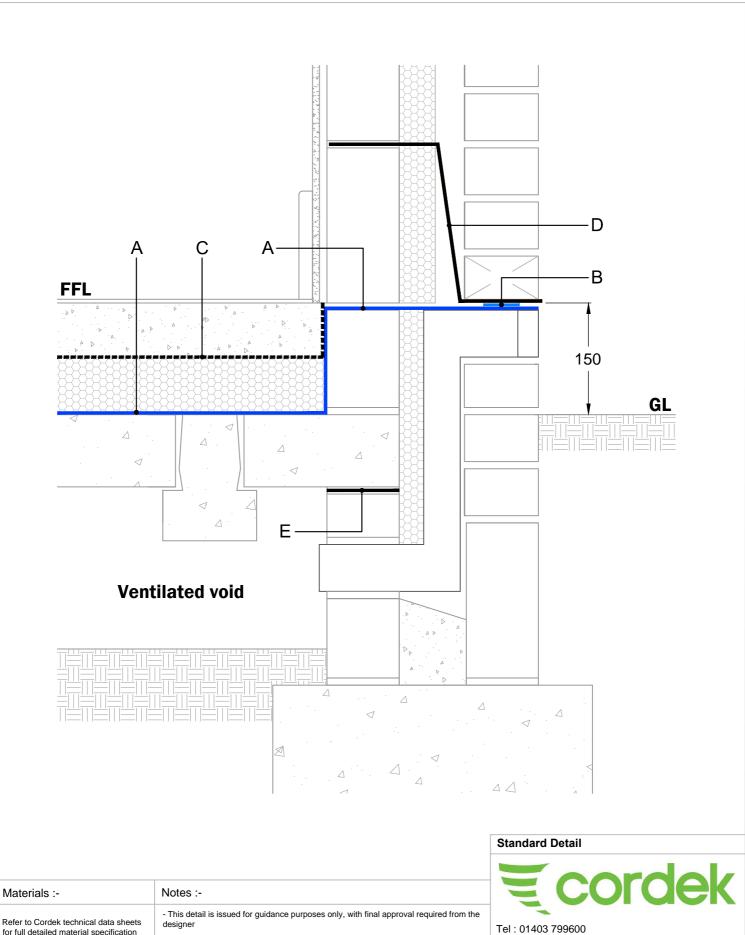

A. Cordek Puraflex Membrane

C. VCL / floor finishes by others

D. Cavity tray by others

E. DPC by others.

B. Cordek Double Sided Jointing Tape

Drg. No. ENG/GP/MEM/PUR/08

Email : techsupport@cordek.com

Cordek VOC / Hydrocarbon Protection System

Typical Edge Detail - Beam & Block Floor Detail

Scale: NTS

Drg. Title:

Drawn: JP

Date: Nov.2023

Rev: C